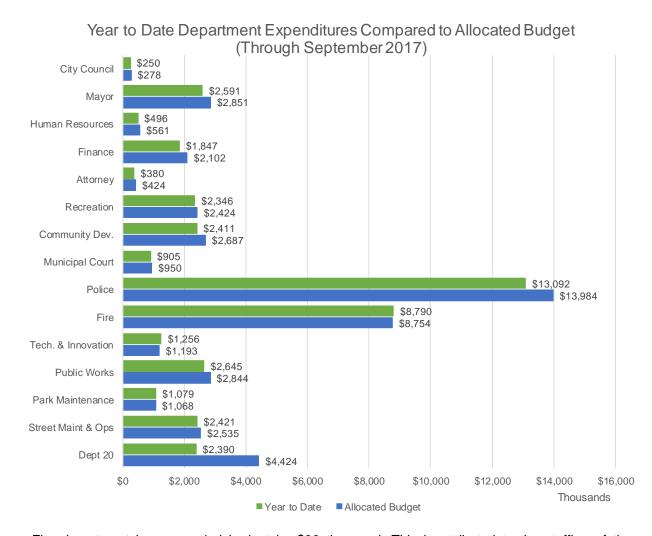

#### **Expenditures**

General fund expenditures through the end of September 2017 totaled \$42.9 million as compared to an allocated budget of \$47.1 million, which is \$4.2 million below budget. Notable variances described below.

- Fire department has exceeded budget by \$36 thousand. This is attributed to the staffing of the
  unbudgeted pipeline positions (5 vs 3 in 2016) to maintain minimum staffing levels. Overtime is now in
  line with budget with an underspend of \$54 thousand year-to-date. The overtime results include
  reimbursable costs of \$125 thousand for local response to hurricanes.
- Park department has exceeded budget by \$11 thousand. This is a result of the department being fully staffed in 2017 compared to 2016. They also incurred a higher level of spending on supplies as they are being more proactive and intentional in the planning and preparation for busier summer months. Since the end of 2<sup>nd</sup> quarter, expenditures have been lower each month than in 2016 during the same time period.

- Professional Services allocated budget is under budget due to the Technology Services change in budget usage in 2017 compared to 2016. The Technology Services budget increased by \$157 thousand in response to the approach to services provided. Through the 3<sup>rd</sup> quarter 2017 Technology Services has spent \$10 thousand of the \$305 thousand budgeted. Technology Services plans to spend the \$305 thousand in 2017 as most of the expenses will occur in the 4<sup>th</sup> quarter.
- Rentals and Leases allocated budget is affected by the true up of costs at the end of the year. In 2016 each of the departments received reductions in expenses in December from Fleet services, which are not factored into the allocated budget through the 3<sup>rd</sup> quarter. Based on the projected spend in 2017 Repairs and Maintenance will be very close to utilizing the entire budget amount.