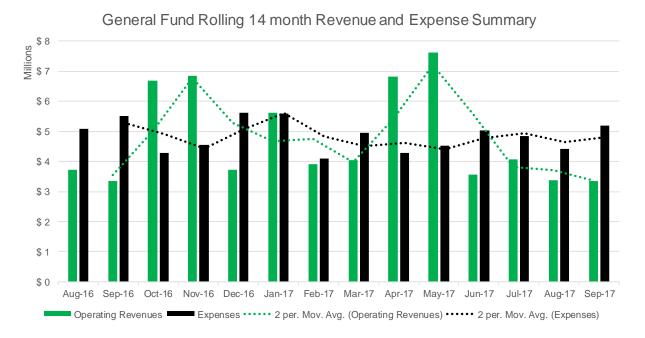

The above chart provides a lookback at revenues and expenses over the last 14 months. The trend lines are calculated using a 2-month average for both revenues and expenses. The revenue peaks in April/May and October/November are the result of Property Tax revenue.