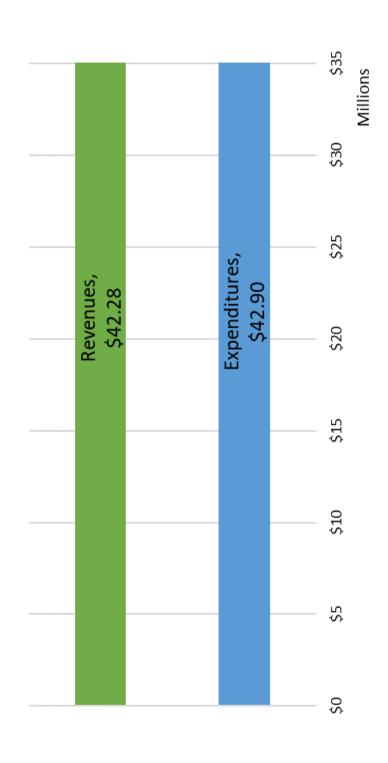

The third quarter status report is based on financial data available as of October 27<sup>th</sup>, 2017 for the reporting period ending September 30<sup>th</sup>, 2017. Revenues are below allocated budget by \$1.3 million and expenditures are below budget by \$4.18 million.

#### Revenues

Through September 2017, general fund revenues totaled \$42.28 million compared to an allocated budget of \$43.57 million and were \$574 thousand higher than revenues collected for the same period in 2016. Notable variances to budget for the third quarter are noted below.

#### **Expenditures**

General fund expenditures through the end of September 2017 totaled \$42.9 million as compared to an allocated budget of \$47.1 million, which is \$4.2 million below budget. Notable variances described below.