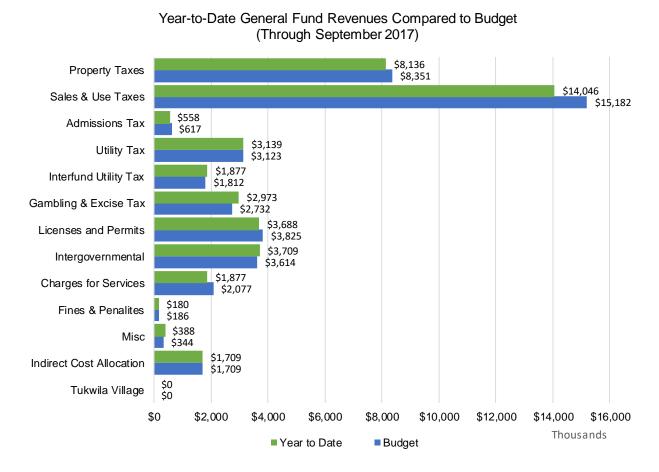

 Sales and use taxes, which includes local retail sales and use tax, natural gas tax, and criminal justice sales tax, totaled \$14.05 million, which is below budget by \$1.14 million and is lower in collections for

the same period last year by \$285 thousand.

- Gambling and excise taxes through the end of September totaled \$2.97 million and exceed allocated budget by \$241 thousand.
- RGRL fees, which are reported on the Licenses and Permits line, is \$147 thousand below budget. Fees
  collected are primarily lower due to a shift in production at a few of the Boeing facilities in the amount
  of \$71 thousand.
- Seattle City Light agreement reported under Intergovernmental revenue is \$63 thousand below budget.
- Property tax collections are \$215 thousand below budget through September. The majority of property tax revenues are collected during the months of April/May and October/November, coinciding with the due dates for the county property tax billings.

• Charges for services are below allocated budget by \$200 thousand. Several factors are influencing this category. Security revenue is lower than budget because courts now must consider a person's ability to pay before imposing costs and there have been few cases needing intensive supervision. A portion of Transportation revenue is reimbursement from individuals damaging city owned property and the budget is based in historical revenue trends and 2017. Less damage has been done to city-owned property in 2017 than in previous years.