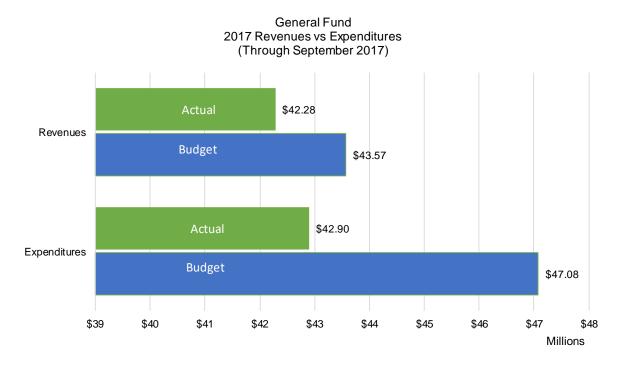

#### Revenues

Through September 2017, general fund revenues totaled \$42.28 million compared to an allocated budget of \$43.57 million and were \$574 thousand higher than revenues collected for the same period in 2016. Notable variances to budget for the third quarter are noted below.

#### **Expenditures**

General fund expenditures through the end of September 2017 totaled \$42.9 million as compared to an allocated budget of \$47.1 million, which is \$4.2 million below budget. Notable variances described below.