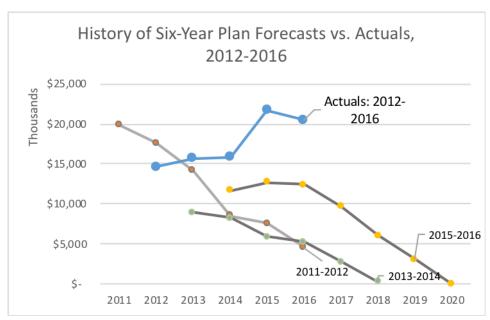

Table 1. Comparison of Ending Fund Balance Projections to Actuals from Attachment A

**Table 1** shows projections made in the six-year plan; the three grey lines on the graph are from the 2011-12, 2013-14, and 2016-16 budgets. The blue line on the graph represents the actuals. As you can see, in all years but one (2012), actuals performed above projections made in each published budget.