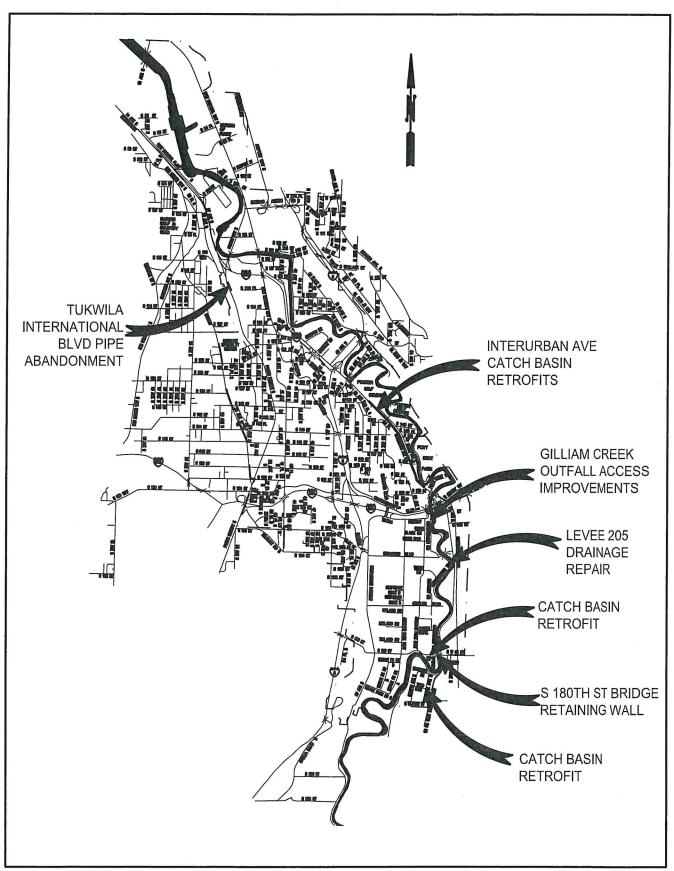

#### **BACKGROUND**

The Small Drainage Program constructs drainage projects throughout the City that are too large for City staff to complete but are smaller than a typical capital improvement project. The projects originate from citizen complaints and maintenance staff recommendations and are compiled on the Small Drainage Project List. Each year the projects are prioritized based on need, expense, permitting requirements, and length of time on the list. The highest priority projects are then designed and constructed. The 2018 Annual Small Drainage Program was advertised to provide drainage improvements at up to five locations as noted in the attached vicinity map.

# **VICINITY MAP**

2018 Tukwila Small Drainage Program