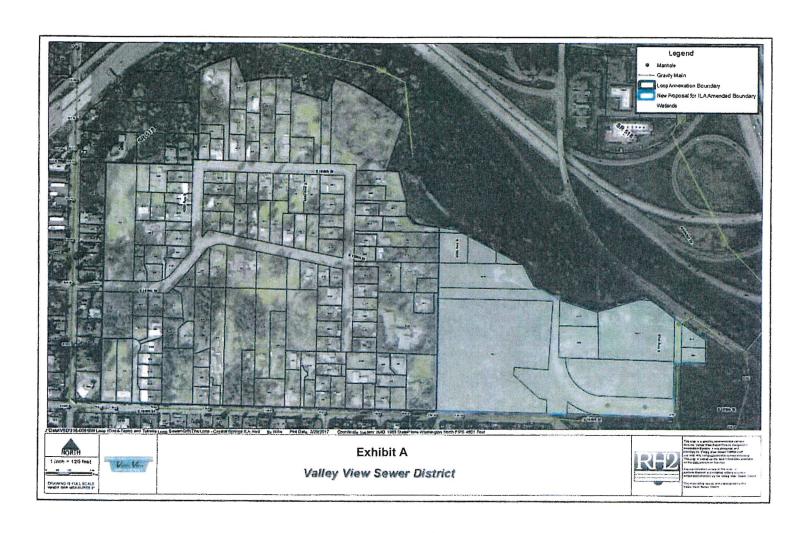

ublication as provided by law.

| PASSED BY THE CITY COUNCIL OF at a Regular Meeting thereof this d | THE CITY OF TUKWILA, WASHINGTON, ay of, 2018. |
|-------------------------------------------------------------------|-----------------------------------------------|
| ATTEST/AUTHENTICATED:                                             |                                               |
| Christy O'Flaherty, MMC, City Clerk                               | Allan Ekberg, Mayor                           |
| APPROVED AS TO FORM BY:                                           | Filed with the City Clerk:                    |
| Rachel B. Turpin, City Attorney                                   | Ordinance Number:                             |

Attachment: Exhibit A – Map of Valley View Sewer District



## List of Parcel Numbers for Loop Area Sewers

| 8108600720 | 8108600340 | 8108600201 | 6154200020