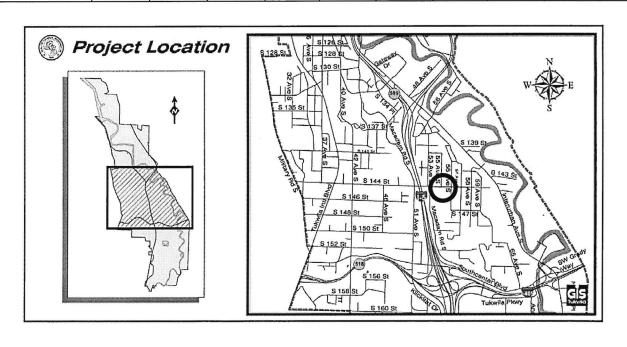

### Background

The City is purchasing land for public parking for the Justice Center that is across a public street from the building. The parking would be a stand-alone use on the off-site property and therefore not accessory to a building. There is discussion that the north parking lot could be programmed with uses in addition to parking, but the principle use of the site would be the required public parking for the Justice Center.

### Recommendation

Forward the issue to Planning Commission for a recommendation on modifications to regulations for required off-street parking areas to allow the City to use the parcels to north of S. 150<sup>th</sup> Street for required off-street parking for the Justice Center.