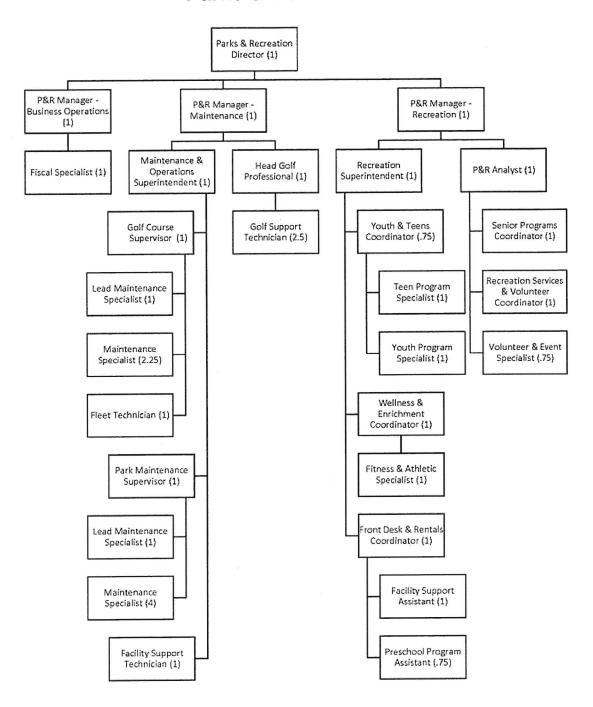

### TUESDAY, AUGUST 28, 2018 - 5:30 PM **HAZELNUT CONFERENCE ROOM**

(At east entrance of City Hall)

|    | Item                                                                                                                                                                    | Recommended Action                 | Page  |
|----|-------------------------------------------------------------------------------------------------------------------------------------------------------------------------|------------------------------------|-------|
| 1. | PRESENTATION(S)  Overview of Pybus Public Market in Wenatchee.  Councilmember Kate Kruller, Committee Chair                                                             | Discussion only.                   |       |
| 2. | BUSINESS AGENDA                                                                                                                                                         |                                    |       |
|    | a. Amendments to off-street parking regulations.<br>Moira Bradshaw, Senior Planner                                                                                      | a. Forward to Planning Commission. | Pg.1  |
|    | <ul> <li>b. 2019-2020 Biennial Budget:</li> <li>Parks and Recreation</li> <li>Land Acquisition and Park Fund</li> <li>Vicky Carlsen, Deputy Finance Director</li> </ul> | b. Forward to 9/10 C.O.W.<br>Mtg.  | Pg.15 |
| 3. | ANNOUNCEMENTS                                                                                                                                                           |                                    |       |
| 4. | MISCELLANEOUS                                                                                                                                                           |                                    |       |