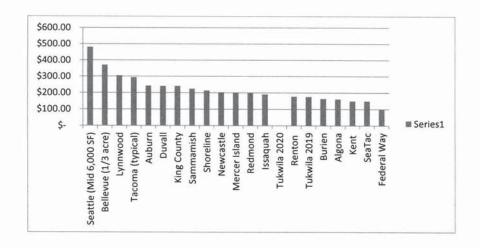

Exhibit A is a rate matrix of all the proposed utility rate increases for residential customers. Exhibit D-1 shows a comparison of adjoining cities and their water rates. Exhibit E is the Resolution which updates the Public Works Fee Schedule.