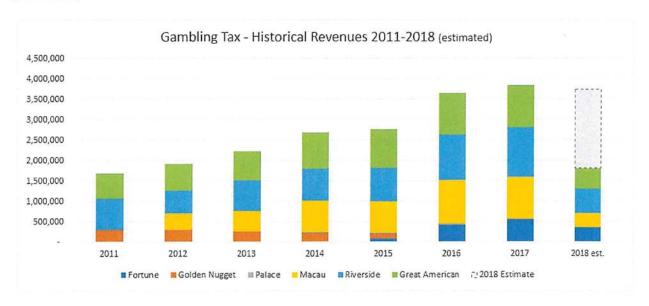

### HISTORICAL REVENUES FROM CARD ROOM GAMBLING TAX

City staff reviewed historical gambling tax collections between 2011 through second quarter 2018 and an estimate for the second half of 2018. Projected year-end for 2018 is slightly lower than 2017 due to an incident at one of the card rooms earlier this year. Revenues from card room gambling tax has increased from \$1.68M in 2011 to \$3.8 M for 2017.