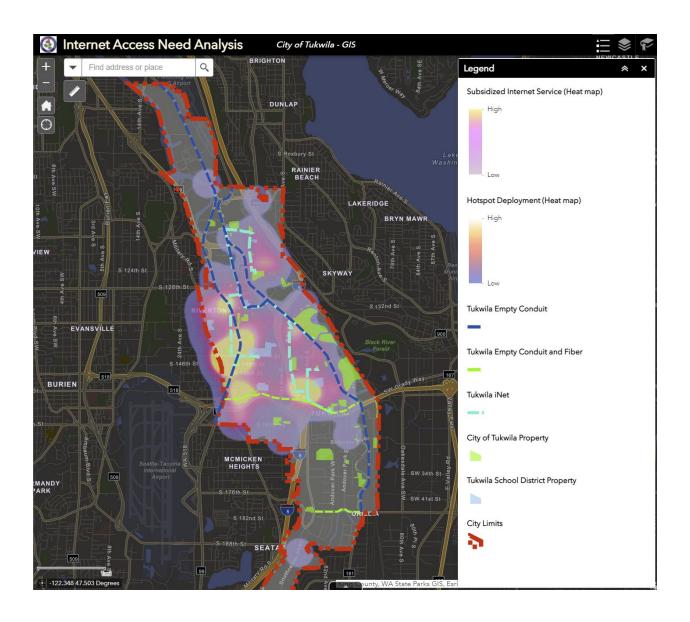

#### **BACKGROUND**

The City of Tukwila Municipal Broadband Project will provide true broadband internet to City of Tukwila students and their families while they are within Tukwila city limits. Currently, the Tukwila School District equips 20% of its students with mobile hotspots and 23% of families are enrolled in the Comcast's Internet Essential Program.

#### **DISCUSSION**

Increasing broadband infrastructure will increase equity by reducing Tukwila's digital divide. Specifically, the project will construct monopole sites or small cells that will connect with the City's existing fiber network to provide broadband service to all City of Tukwila students and their families. The investment in municipal broadband will serve a foundation for future smart city investments.