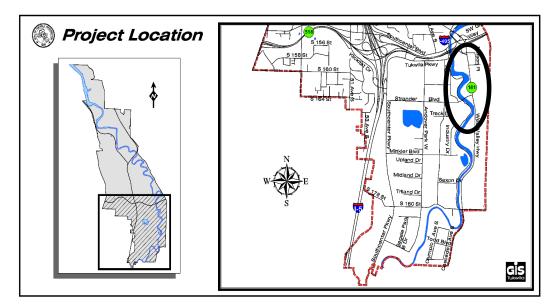

# **INFORMATIONAL MEMORANDUM**

| TO:      | Transportation and Infrastructure Services Committee |
|----------|------------------------------------------------------|
| FROM:    | Hari Ponnekanti, Public Works Director/City Engineer |
| BY:      | Cyndy Knighton, Senior Program Manager               |
| CC:      | Mayor Ekberg                                         |
| DATE:    | November 19, 2021                                    |
| SUBJECT: | West Valley Highway/Longacres Way Project Bid Award  |
|          | Project No. 99310410                                 |
|          | Contract Award to Road Construction Northwest        |

## BACKGROUND

The West Valley Highway project will construct a third northbound lane from Strander Blvd to S 156<sup>th</sup> Street and will construct missing sidewalk sections on the east side. A widened shareduse path will be added on the west side between Longacres Way and the newly widened sidewalks adjacent to the Tukwila Urban Center Pedestrian Bridge. A new two-way cycle track will be installed on the south side of Longacres Way and street illumination will be added for pedestrians and vehicles.