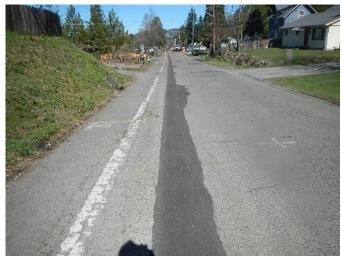

| 160,574             |                    |
| Total                                     | <u>\$ 809,382</u> | <u>\$1,409,890</u> | <u>\$6,749,537</u>  |                    |
| Grand Total (Design + CM + Construction   | n)                |                    | <u>\$8,968,809</u>  | <u>\$9,250,000</u> |

### RECOMMENDATION

Council is being asked to formally accept the 53<sup>rd</sup> Avenue S Project with SCI Infrastructure, LLC., as complete and authorize release of retainage and performance bonds, subject to standard claim and lien release procedures, and consider this item same day on the Consent Agenda at the December 13, 2021, Special Meeting.

Attachments: Photos

2019 CIP Pg 3 Notice of Completion Final Contract Voucher

# 53<sup>rd</sup> Ave S - Project Photos



# Before



After





#### CITY OF TUKWILA CAPITAL PROJECT SUMMARY

2019 to 2024

PROJECT: 53rd Ave S (S 137th St - S 144th St)

Project No. 99110301

**DESCRIPTION:** Design and construct urban residential street improvements that include curb, gutter, sidewalk, undergrounding, and illumination. Street will coordinate with Water \$1.1m, Sewer \$185k, and Surface Water \$920k CIP projects.

JUSTIFICATION: Provide pedestrian and vehicle safety, drainage, and neighborhood revitalization.

STATUS: Undergrounding is included at this time.

MAINT. IMPACT: Reduce pavement, shoulder, and drainage work.

State TIB grant for \$2.14M for roadway and drainage. See additional pages in Enterprise funds underCOMMENT:53rd Ave S Projects. Seattle City Light is now negotiating a 60/40 underground split and undergro