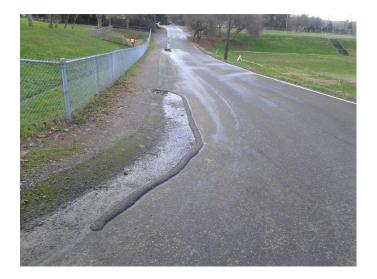

| 160,574             |                    |
| Total                                     | <u>\$ 809,382</u> | <u>\$1,409,890</u> | <u>\$6,749,537</u>  |                    |
| Grand Total (Design + CM + Construction   | n)                |                    | <u>\$8,968,809</u>  | <u>\$9,250,000</u> |

### RECOMMENDATION

Council is being asked to formally accept the 53<sup>rd</sup> Avenue S Project with SCI Infrastructure, LLC., as complete and authorize release of retainage and performance bonds, subject to standard claim and lien release procedures, and consider this item same day on the Consent Agenda at the December 13, 2021, Special Meeting.

Attachments: Photos

2019 CIP Pg 3 Notice of Completion Final Contract Voucher

# 53<sup>rd</sup> Ave S - Project Photos



# Before



After





#### CITY OF TUKWILA CAPITAL PROJECT SUMMARY

2019 to 2024

PROJECT: 53rd Ave S (S 137th St - S 144th St)

Project No. 99110301

**DESCRIPTION:** Design and construct urban residential street improvements that include curb, gutter, sidewalk, undergrounding, and illumination. Street will coordinate with Water \$1.1m, Sewer \$185k, and Surface Water \$920k CIP projects.

JUSTIFICATION: Provide pedestrian and vehicle safety, drainage, and neighborhood revitalization.

STATUS: Undergrounding is included at this time.

MAINT. IMPACT: Reduce pavement, shoulder, and drainage work.

State TIB grant for \$2.14M for roadway and drainage. See additional pages in Enterprise funds underCOMMENT:53rd Ave S Projects. Seattle City Light is now negotiating a 60/40 underground split