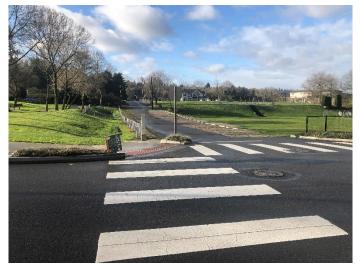

0,574             |                    |
| Total                                     | <u>\$ 809,382</u> | <u>\$1,409,890</u> | <u>\$6,749,537</u>  |                    |
| Grand Total (Design + CM + Construction   | n)                |                    | <u>\$8,968,809</u>  | <u>\$9,250,000</u> |

### RECOMMENDATION

Council is being asked to formally accept the 53<sup>rd</sup> Avenue S Project with SCI Infrastructure, LLC., as complete and authorize release of retainage and performance bonds, subject to standard claim and lien release procedures, and consider this item same day on the Consent Agenda at the December 13, 2021, Special Meeting.

Attachments: Photos

2019 CIP Pg 3 Notice of Completion Final Contract Voucher

# 53<sup>rd</sup> Ave S - Project Photos



# Before



After





#### CITY OF TUKWILA CAPITAL PROJECT SUMMARY

2019 to 2024

PROJECT: 53rd Ave S (S 137th St - S 144th St)

Project No. 99110301

**DESCRIPTION:** Design and construct urban residential street improvements that include curb, gutter, sidewalk, undergrounding, and illumination. Street will coordinate with Water \$1.1m, Sewer \$185k, and Surface Water \$920k CIP projects.

JUSTIFICATION: Provide pedestrian and vehicle safety, drainage, and neighborhood revitalization.

STATUS: Undergrounding is included at this time.

MAINT. IMPACT: Reduce pavement, shoulder, and drainage work.

State TIB grant for \$2.14M for roadway and drainage. See additional pages in Enterprise funds underCOMMENT:53rd Ave S Projects. Seattle City Light is now negotiating a 60/40 underground split and undergrounding<br/>