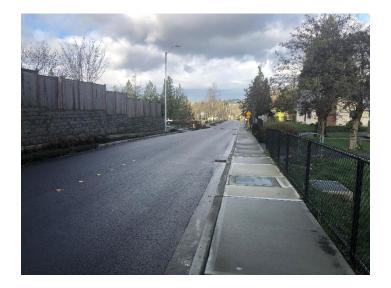

160,574             |                    |
| Total                                     | <u>\$ 809,382</u> | <u>\$1,409,890</u> | <u>\$6,749,537</u>  |                    |
| Grand Total (Design + CM + Construction   | n)                |                    | <u>\$8,968,809</u>  | <u>\$9,250,000</u> |

### RECOMMENDATION

Council is being asked to formally accept the 53<sup>rd</sup> Avenue S Project with SCI Infrastructure, LLC., as complete and authorize release of retainage and performance bonds, subject to standard claim and lien release procedures, and consider this item same day on the Consent Agenda at the December 13, 2021, Special Meeting.

Attachments: Photos

2019 CIP Pg 3 Notice of Completion Final Contract Voucher

# 53<sup>rd</sup> Ave S - Project Photos



# Before



After





#### CITY OF TUKWILA CAPITAL PROJECT SUMMARY

2019 to 2024

PROJECT: 53rd Ave S (S 137th St - S 144th St)

Project No. 99110301

**DESCRIPTION:** Design and construct urban residential street improvements that include curb, gutter, sidewalk, undergrounding, and illumination. Street will coordinate with Water \$1.1m, Sewer \$185k, and Surface Water \$920k CIP projects.

JUSTIFICATION: Provide pedestrian and vehicle safety, drainage, and neighborhood revitalization.

STATUS: Undergrounding is included at this time.

MAINT. IMPACT: Reduce pavement, shoulder, and drainage work.

State TIB grant for \$2.14M for roadway and drainage. See additional pages in Enterprise funds underCOMMENT:53rd Ave S Projects. Seattle City Light is now negotiating a 60/40 underground split and undergrounding<br