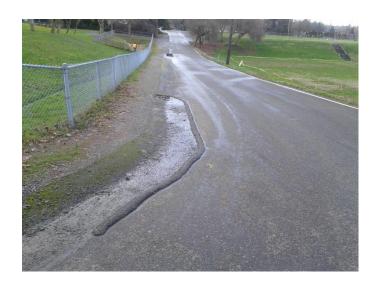

#### **BACKGROUND**

The Notice to Proceed for Contract No. 17-090 with Active Construction, Inc (ACI), of Puyallup, Washington was issued on July 24, 2017. This project was to provide roadway improvements throughout this section of urban arterial, underground all overhead power and communication utilities, and replace a failing culvert.

#### **DISCUSSION**

Construction for this contract was physically completed on February 13, 2020. Due to Covid-19 and other delays, the timeline for the contractor to obtain paperwork and finalize final punch list items to closeout this project took longer than anticipated. What was previously a narrow roadway with no sidewalks was widened, and now has sidewalks on both sides of the road and a bike lane, as well as regraded intersections to increase sight distance. This project is a great asset to the City as it improved pedestrian and bicycle safety along 42<sup>nd</sup> Ave S, and is used often by the public.

# 42<sup>nd</sup> Ave S Phase III- Project Photos

## Before