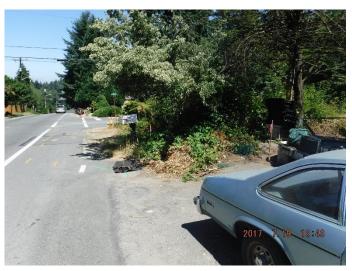

Attachments: Photos

2019 CIP Pg 2

Draft Notice of Completion Final Contract Voucher

# 42<sup>nd</sup> Ave S Phase III- Project Photos

## Before

#### **DISCUSSION**

Construction for this contract was physically completed on February 13, 2020. Due to Covid-19 and other delays, the timeline for the contractor to obtain paperwork and finalize final punch list items to closeout this project took longer than anticipated. What was previously a narrow roadway with no sidewalks was widened, and now has sidewalks on both sides of the road and a bike lane, as well as regraded intersections to increase sight distance. This project is a great asset to the City as it improved pedestrian and bicycle safety along 42<sup>nd</sup> Ave S, and is used often by the public.