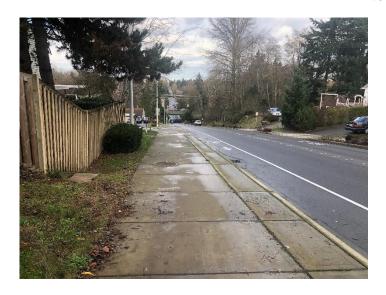

Attachments: Photos

2019 CIP Pg 2

Draft Notice of Completion Final Contract Voucher

# 42<sup>nd</sup> Ave S Phase III- Project Photos

## After

#### **DISCUSSION**

Construction for this contract was physically completed on February 13, 2020. Due to Covid-19 and other delays, the timeline for the contractor to obtain paperwork and finalize final punch list items to closeout this project took longer than anticipated. What was previously a narrow roadway with no sidewalks was widened, and now has sidewalks on both sides of the road and a bike lane, as well as regraded intersections to increase sight distance. This project is a great asset to the City as it improved pedestrian and bicycle safety along 42<sup>nd</sup> Ave S, and is used often by the public.