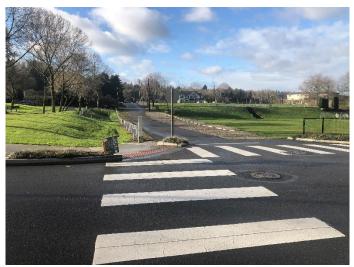

| 160,574             |               |
| Total                                     | <u>\$ 809,382</u> | <u>\$1,409,890</u> | <u>\$6,749,537</u>  |               |
| Grand Total (Design + CM + Construction   | 1)                |                    | \$8,968,80 <u>9</u> | \$9,250,000   |

#### **RECOMMENDATION**

Council is being asked to formally accept the 53<sup>rd</sup> Avenue S Project with SCI Infrastructure, LLC., as complete and authorize release of retainage and performance bonds, subject to standard claim and lien release procedures, and consider this item same day on the Consent Agenda at the December 13, 2021, Special Meeting.

Attachments: Photos

2019 CIP Pg 3 Notice of Completion Final Contract Voucher

# 53<sup>rd</sup> Ave S - Project Photos

## Before





## After





#### CITY OF TUKWILA CAPITAL PROJECT SUMMARY

2019 to 2024

PROJECT: 53rd Ave S (S 137th St - S 144th St)

Project No. 99110301

DESCRIPTION:

Design and construct urban residential street improvements that include curb, gutter, sidewalk, undergrounding,

and illumination. Street will coordinate with Water \$1.1m, Sewer \$185k, and Surface Water \$920k CIP projects.

and illumination. Street will coordinate with vvater \$1.1m, Sewer \$185k, and Surface vvater \$920k CIP proje

**JUSTIFICATION:** Provide pedestrian and vehicle safety, drainage, and neighborhood revitalization.

**STATUS:** Undergrounding is included at this time.

MAINT. IMPACT: Reduce pavement, shoulder, and drainage work.

State TIB grant for \$2.14M for roadway and drainage. See additional pages in Enterprise funds und