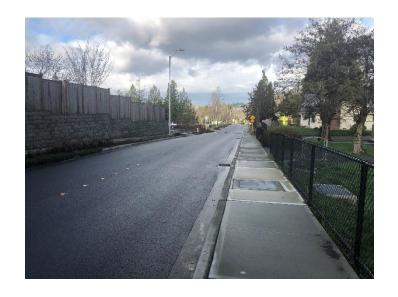

| 160,574             |               |
| Total                                     | <u>\$ 809,382</u> | <u>\$1,409,890</u> | <u>\$6,749,537</u>  |               |
| Grand Total (Design + CM + Construction   | 1)                |                    | \$8,968,80 <u>9</u> | \$9,250,000   |

#### **RECOMMENDATION**

Council is being asked to formally accept the 53<sup>rd</sup> Avenue S Project with SCI Infrastructure, LLC., as complete and authorize release of retainage and performance bonds, subject to standard claim and lien release procedures, and consider this item same day on the Consent Agenda at the December 13, 2021, Special Meeting.

Attachments: Photos

2019 CIP Pg 3 Notice of Completion Final Contract Voucher

# 53<sup>rd</sup> Ave S - Project Photos

## Before





## After





#### CITY OF TUKWILA CAPITAL PROJECT SUMMARY

2019 to 2024

PROJECT: 53rd Ave S (S 137th St - S 144th St)

Project No. 99110301

DESCRIPTION:

Design and construct urban residential street improvements that include curb, gutter, sidewalk, undergrounding,

and illumination. Street will coordinate with Water \$1.1m, Sewer \$185k, and Surface Water \$920k CIP projects.

and illumination. Street will coordinate with vvater \$1.1m, Sewer \$185k, and Surface vvater \$920k CIP proje

**JUSTIFICATION:** Provide pedestrian and vehicle safety, drainage, and neighborhood revitalization.

**STATUS:** Undergrounding is included at this time.

MAINT. IMPACT: Reduce pavement, shoulder, and drainage work.

State TIB grant for \$2.14M for roadway and drainage. See additional pages in Enterprise funds u