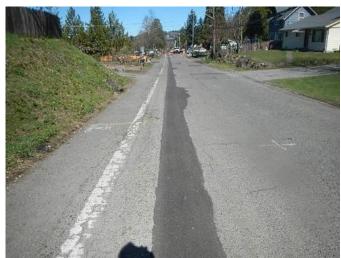

#### **BACKGROUND**

The Notice to Proceed for Contract No. 17-090 with Active Construction, Inc (ACI), of Puyallup, Washington was issued on July 24, 2017. This project was to provide roadway improvements throughout this section of urban arterial, underground all overhead power and communication utilities, and replace a failing culvert.

#### **DISCUSSION**

Construction for this contract was physically completed on February 13, 2020. Due to Covid-19 and other delays, the timeline for the contractor to obtain paperwork and finalize final punch list items to closeout this project took longer than anticipated. What was previously a narrow roadway with no sidewalks was widened, and now has sidewalks on both sides of the road and a bike lane, as well as regraded intersections to increase sight distance. This project is a great asset to the City as it improved pedestrian and bicycle safety along 42<sup>nd</sup> Ave S, and is used often by the public.

# 42<sup>nd</sup> Ave S Phase III- Project Photos

## After