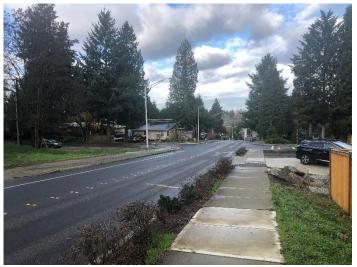

#### **DISCUSSION**

Construction for this contract was physically completed on February 13, 2020. Due to Covid-19 and other delays, the timeline for the contractor to obtain paperwork and finalize final punch list items to closeout this project took longer than anticipated. What was previously a narrow roadway with no sidewalks was widened, and now has sidewalks on both sides of the road and a bike lane, as well as regraded intersections to increase sight distance. This project is a great asset to the City as it improved pedestrian and bicycle safety along 42<sup>nd</sup> Ave S, and is used often by the public.

# 42<sup>nd</sup> Ave S Phase III- Project Photos

## After