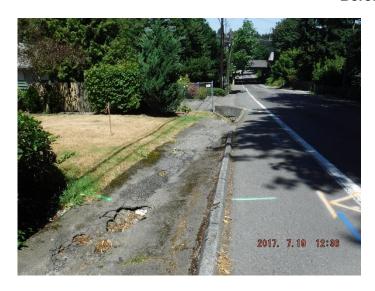

Attachments: Photos

2019 CIP Pg 2

Draft Notice of Completion Final Contract Voucher

# 42<sup>nd</sup> Ave S Phase III- Project Photos

## Before

#### **DISCUSSION**

Construction for this contract was physically completed on February 13, 2020. Due to Covid-19 and other delays, the timeline for the contractor to obtain paperwork and finalize final punch list items to closeout this project took longer than anticipated. What was previously a narrow roadway with no sidewalks was widened, and now has sidewalks on both sides of the road and a bike lane, as well as regraded intersections to increase sight distance. This project is a great asset to the City as it improved pedestrian and bicycle safety along 42<sup>nd</sup> Ave S, and is used often by the public.