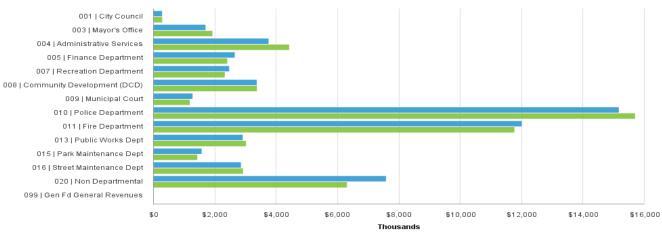

## **Departmental Variances**

Year to Date Department Expenditures Compared to Allocated Budget Through October 2022:

|                                           | BUDGET     |            | ACTUAL     |            |            |                  |          |
|-------------------------------------------|------------|------------|------------|------------|------------|------------------|----------|
|                                           |            |            |            |            |            | Allocated Budget | %        |
|                                           | 2022       | 2022       | 2020       | 2021       | 2022       | vs Actual        | Expended |
| EXPENDITURES BY DEPARTMENT                | Annual     | Allocated  |            |            |            | OVER/(UNDER)     |          |
| City Council                              | 385,826    | 295,017    | 286,385    | 278,036    | 292,257    | (2,759)          | 75.7%    |
| Mayor's Office                            | 2,565,927  | 1,932,365  | 1,751,441  | 1,640,318  | 1,716,460  | (215,906)        | 66.9%    |
| Administrative Services                   | 5,869,141  | 4,431,530  | 3,523,481  | 3,895,061  | 3,778,683  | (652,847)        | 64.4%    |
| Finance Department                        | 3,347,587  | 2,415,148  | 2,032,155  | 2,158,329  | 2,661,348  | 246,200          | 79.5%    |
| Recreation Department / Parks Maintenance | 5,083,108  | 3,870,028  | 3,383,820  | 3,478,186  | 4,047,054  | 177,026          | 79.6%    |
| Community Development (DCD)               | 4,732,212  | 3,436,414  | 2,560,772  | 3,177,659  | 3,435,794  | (620)            | 72.6%    |
| Municipal Court                           | 1,597,482  | 1,192,126  | 1,038,626  | 1,006,290  | 1,290,271  | 98,145           | 80.8%    |
| Police Department                         | 19,844,123 | 15,707,846 | 14,395,172 | 14,653,857 | 15,193,212 | (514,634)        | 76.6%    |
| Fire Department                           | 14,772,033 | 12,166,639 | 10,329,354 | 11,314,043 | 12,015,966 | (150,673)        | 81.3%    |
| Public Works Dept / Street Maintenance    | 7,434,770  | 5,954,823  | 5,356,721  | 5,462,206  | 5,798,263  | (156,560)        | 78.0%    |
| Subtotal                                  | 65,632,209 | 51,401,936 | 44,657,928 | 47,063,983 | 50,229,309 | (1,172,628)      | 76.5%    |
| Non Departmental                          | 10,885,754 | 7,148,504  | 2,929,357  | 3,793,874  | 7,588,145  | 439,641          | 69.7%    |
| Total Expenditures                        | 76,517,963 | 58,550,440 | 47,587,285 | 50,857,857 | 57,817,454 | (732,986)        | 75.6%    |
|                                           |            |            |            |            |            | % of Year        | 83.3%    |