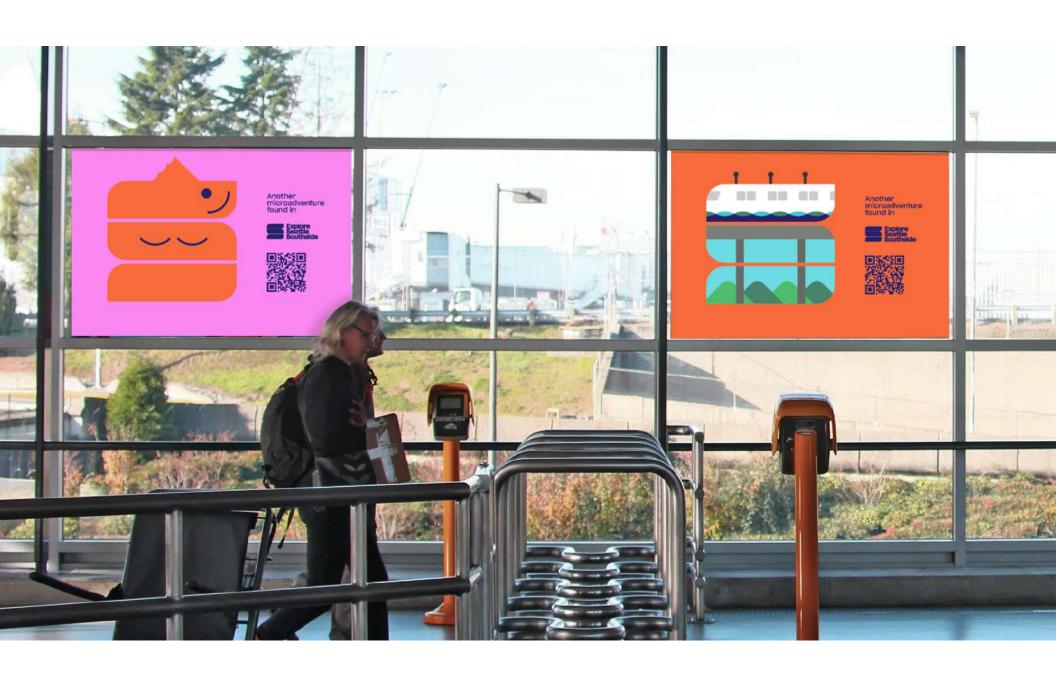

### **HIGHLIGHTED MICROADVENTURES**

#### HERO ESCALATOR

Find curiously wonderful microadventures.

30% coverage on windows (in blue parts)

powerfelf and the people around you, expectally in these turbulent times, expectally in these turbulent times, and life together. This would belp me more in two was needs and accomplish the continuous of the continuous and the together. This would belp me more in two was needs and accomplish to the trends to the continuous of the continuous and the cont