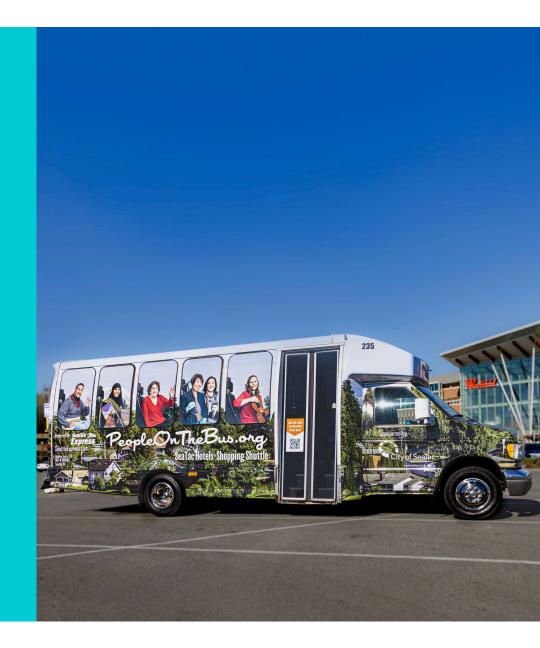

# **Shuttle**

# Shuttle YTD 2023 (120 days)

The SeaTac Shuttle has stopped at **31 Hotels** 

1,831 SeaTac hotel stops (15.2 stops/day)

4,751 people picked up (39.6 people/day)

Since May 1st, the # of stops has increased to 22/day and the people picked up has increased to 65/day