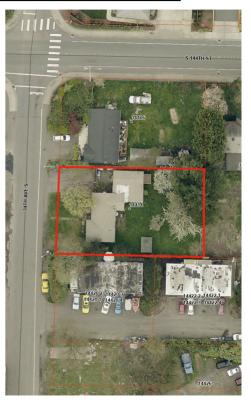

## CITY OF TUKWILA NOTICE OF APPLICATION

Permits and File Numbers: L22-0131 — Design Review L22-0136 — Land Division

Site <u>Location</u>: 14414 34th Ave S

Parcels: 004000084

Applicant: Dante Palmaffy Property Owner: Albatross Landings, LLC The City of Tukwila City Council is reviewing a design review and lot division application for:

Two townhouses to be built behind an existing single-family residence.

All interested persons are invited to provide written comments.

To view the application, please scan the QR code on the top left. To comment on the project, learn about the process, request a copy of any decision, or learn your appeal rights, contact the Project Planner, Isaac Gloor, at (206) 433-7162 or Isaac.Gloor@TukwilaWA.gov. Mailed comments may be submitted to DCD, 6200 Southcenter Blvd, Tukwila, WA 98188.