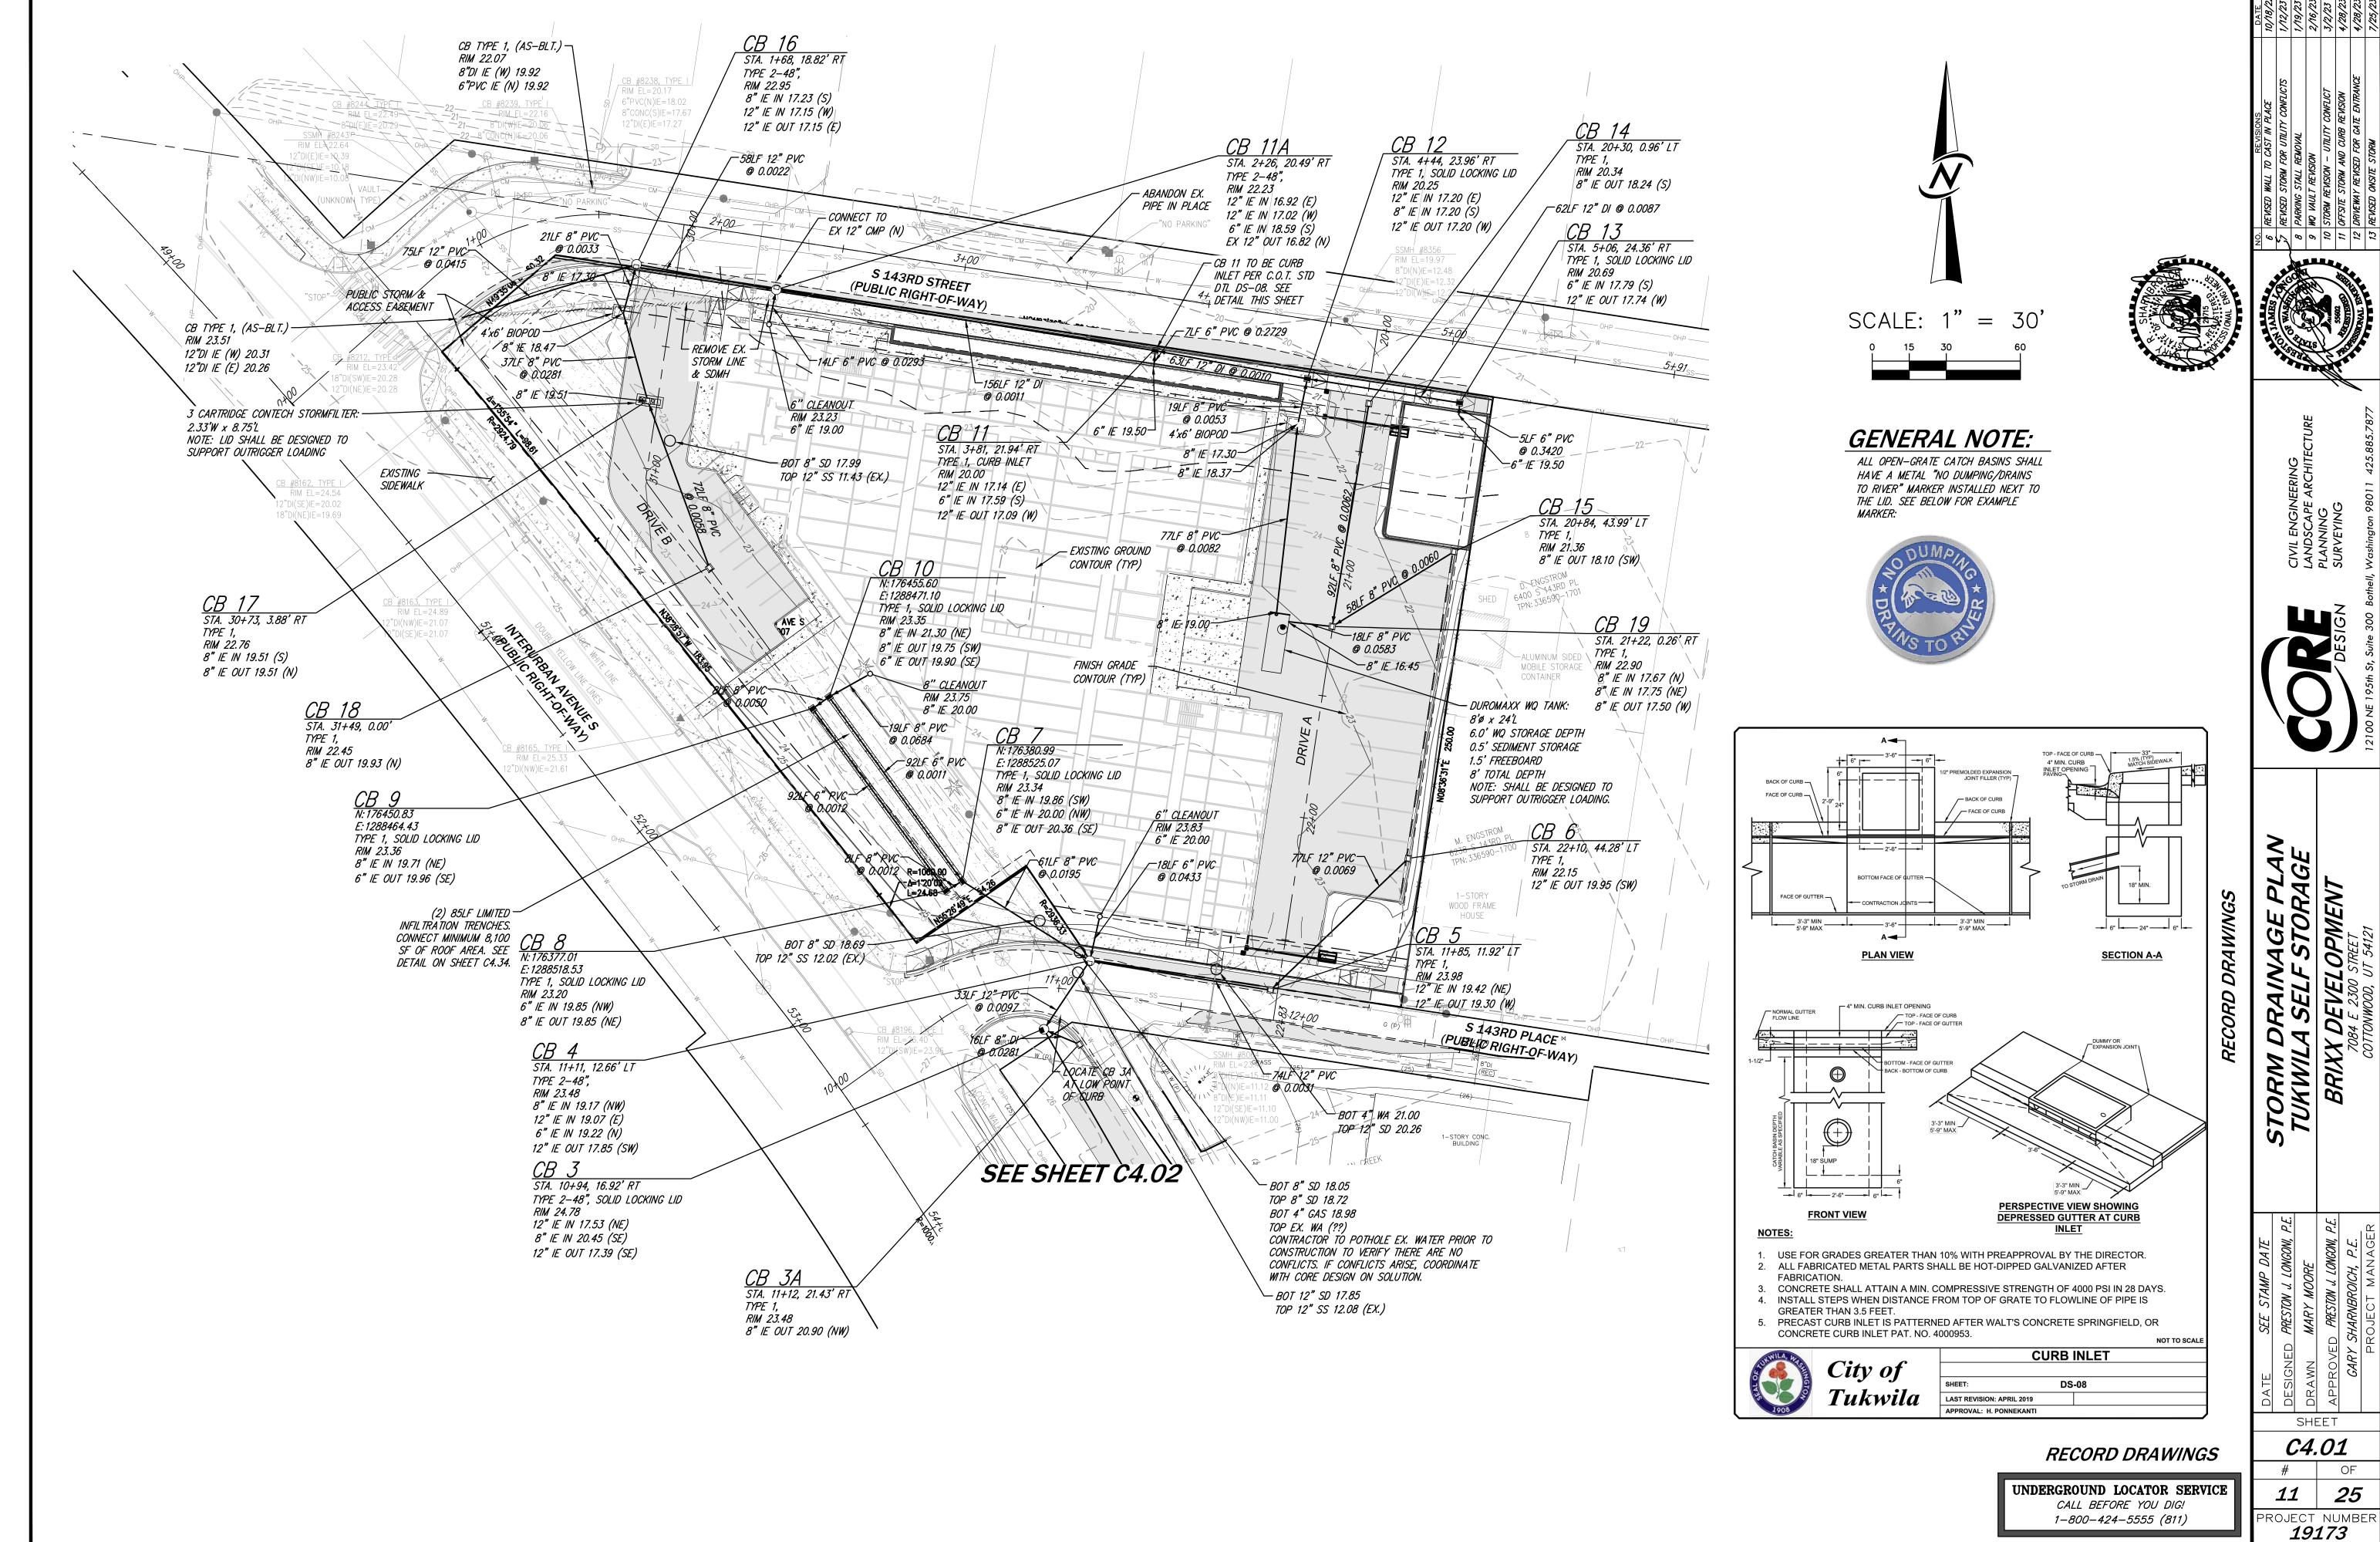

### <u>INFRASTRUCTURE</u>

Neighbor's Frontage

- 12" PVC Storm Pipe 423 LF
- CB Type II x 3
- 8" Ductile Iron Pipe (DI) 16 LF
- CB Type I x 1

**Subtotal: \$33,745** 

Tukwila SSP, LCC Frontage

- Curb, Gutter, Sidewalks 617 LF
- CB Type I x 3
- CB Type II x 2
- 12" PVC Storm Pipe 414 LF

**Subtotal: \$52,470** 

Total Value: \$86,215

NOTE: All Brixx Storage Development Files are available at the Department of Community Development Permit Center.