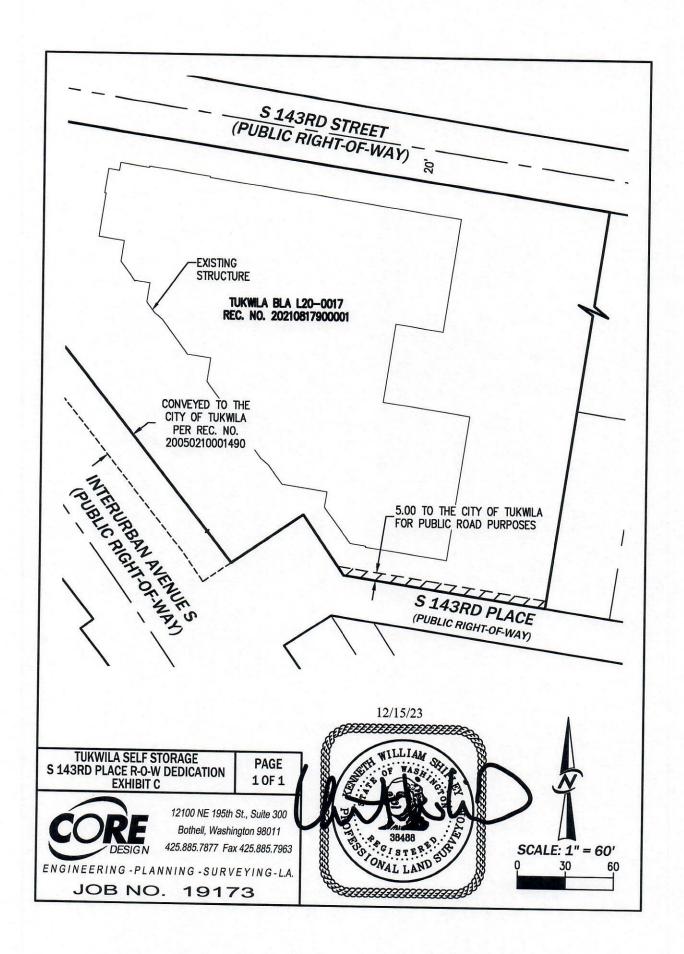

# Legal Description – South 143<sup>rd</sup> Place Right-of-Way Dedication

The southerly 5.00 feet of City of Tukwila Boundary Line Adjustment Number L20-0017, recorded under Recording Number 20210817900001, parallel and contiguous with the northerly margin of the 12-foot public alley within Block 17, Hillman's Seattle Garden Tracts, according to the plat thereof recorded in Volume 11 of Plats, Page 24, records of King County, Washington.

Contains 649± Square Feet (0.0149± Acres)