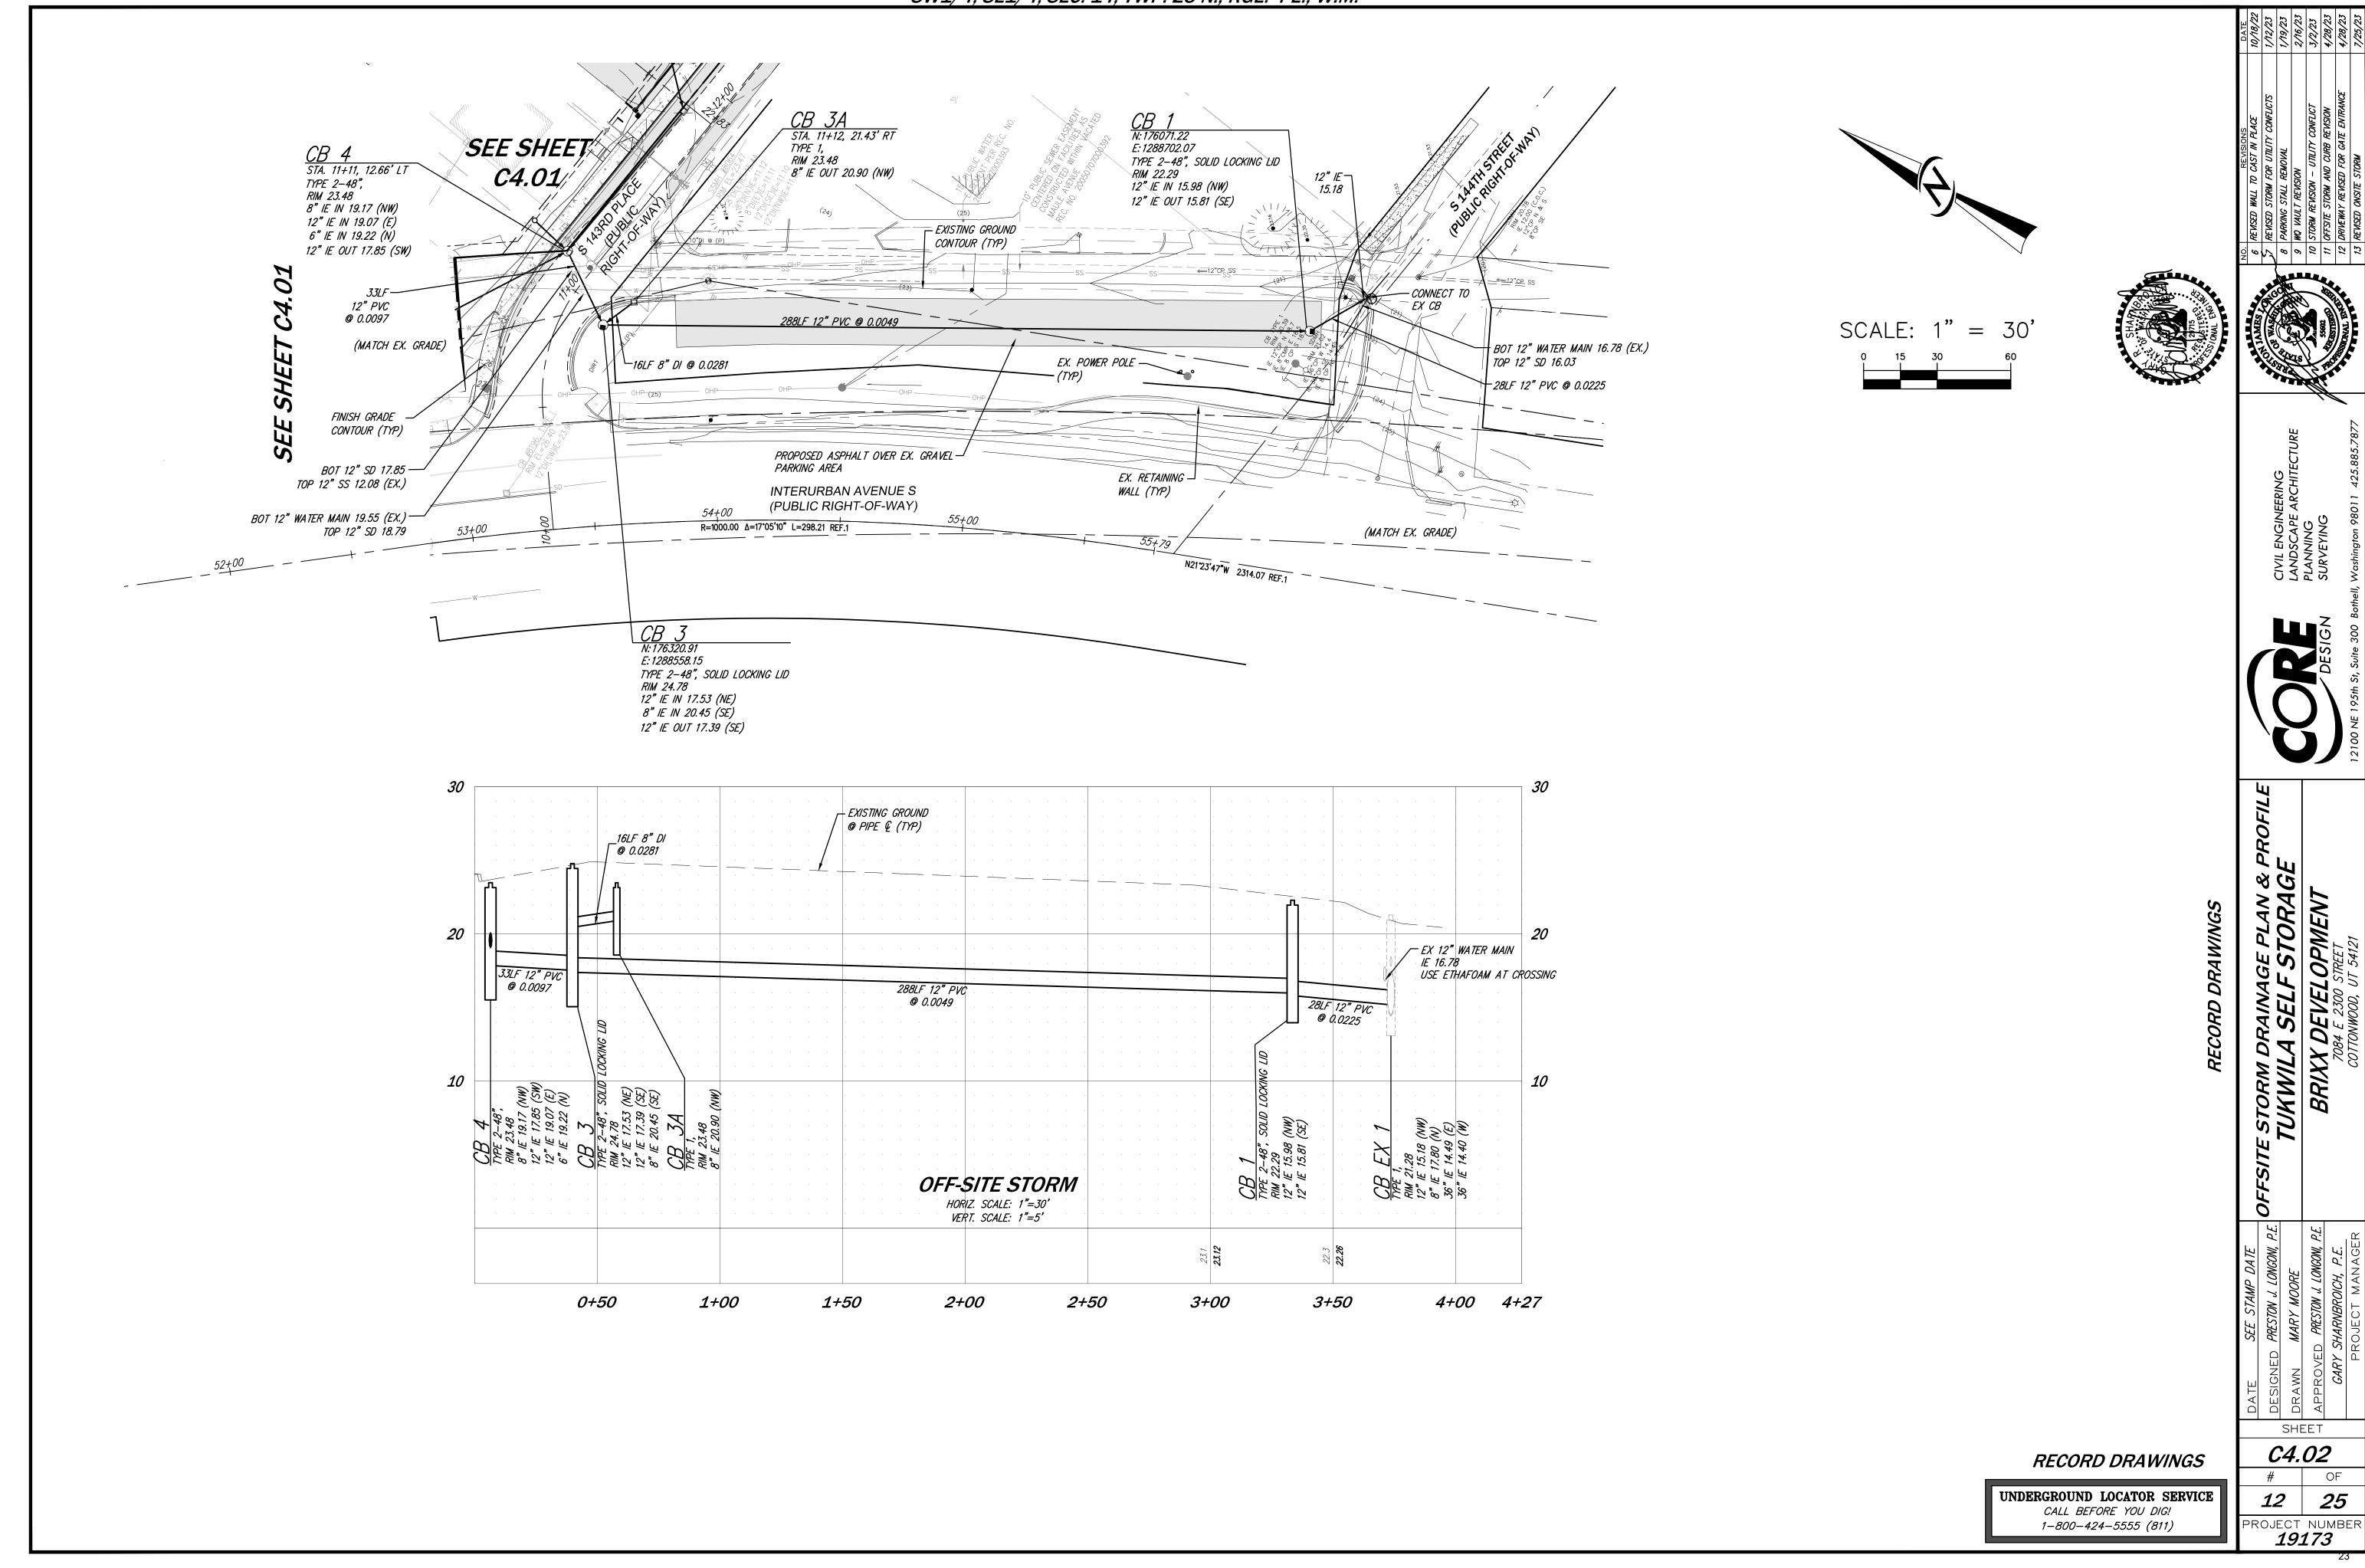

### Perpetual Stormwater Easement

For and in consideration of sum of TEN DOLLARS (\$10.00), and other good and valuable consideration, receipt whereof is hereby acknowledged, the undersigned, Magellan Creek Partners, LLC, a Washington limited liability company ("Magellan"), and Methow Cutthroat, LLC, a Washington limited liability company ("Methow") (collectively "Property Owner"), the owners of the real property legally described on the attached and incorporated Exhibit A (the "Property"), hereby convey and grant to the City of Tukwila, a Washington municipal corporation, ("Grantee") a perpetual, non-exclusive easement in, along, upon, over, under, and across a ten-foot wide portion of the Property (the "Stormwater Easement Area"), the centerline of which is the centerline of a 12-inch PVC and an 8-inch DI stormwater line connecting catch basins located within the public right of way known as S. 143<sup>rd</sup> Place to an existing catch basin located within the public right of way known as S. 144th Street (said stormwater line and appurtenances, the "Improvements"). Said easement alignment follows from CB 3A to CB 3 to CB 1 to the existing CB, as shown in Exhibit B. Said easement is granted for the use, maintenance, repair, inspection, expansion, testing, and replacement, of the Improvements, together with all connections and appurtenances thereto, as well as reasonable rights of ingress and egress. Tukwila SSP LLC, a Delaware limited liability company ("Improvement Owner") and Property Owner shall have the right to drain surface water to and through the Improvements as necessary to facilitate the collection and flow of stormwater in accordance with applicable law, and Property Owner shall have the right to use the Stormwater Easement Area for all purposes to the extent consistent with the foregoing easement. The Improvements are depicted on the attached and incorporated Exhibit

#### Bill of Sale

Improvement Owner hereby does by these presents hereby dedicate, convey, setover, assign, transfer and warrant to the City of Tukwila, a Washington municipal corporation ("Grantee"), the Improvements, to have and to hold the same for the said Grantee, its successors and assigns forever. The Improvements shall include Stormwater utilities constructed within the above described easement along with those constructed within the South 143<sup>rd</sup> Place and South 144<sup>th</sup> Street rights-of-way, as shown on **Exhibit B**.