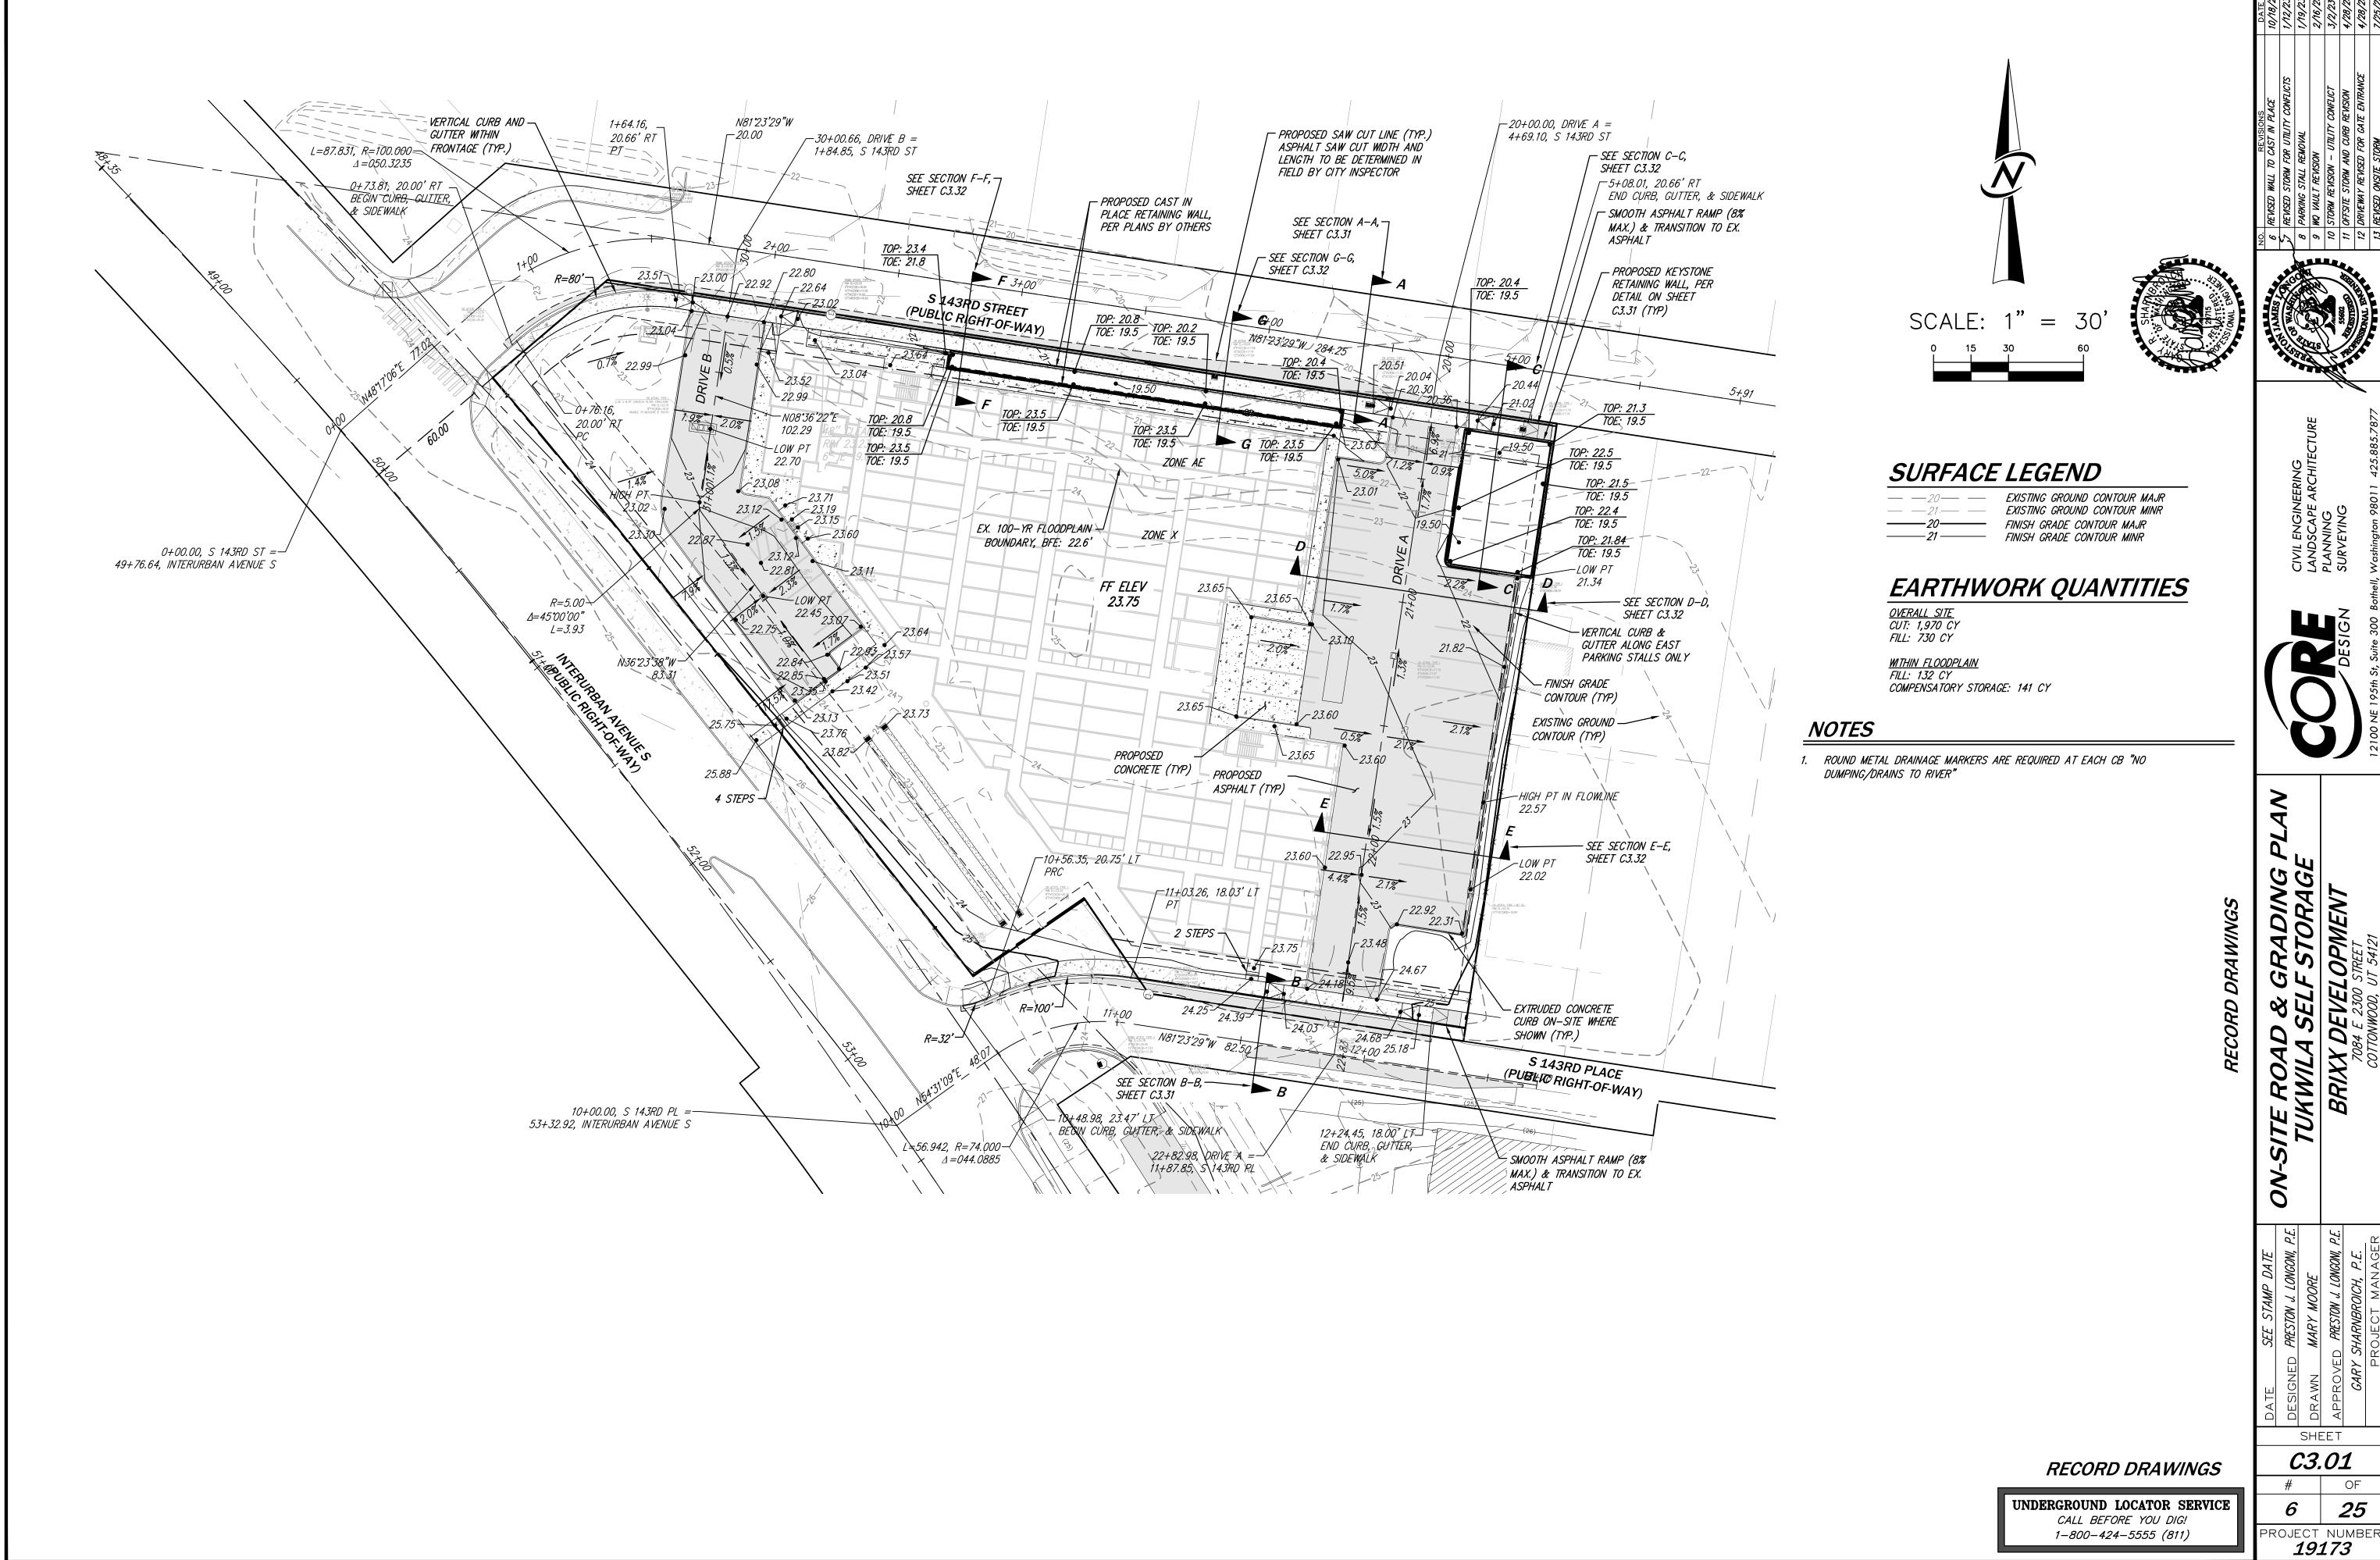

#### **BACKGROUND**

The Tukwila SSP, LCC project for the Brixx Storage Facility is complete. As conditions of the Public Works permit, Tukwila SSP, LLC has constructed required sidewalk and storm drainage infrastructure and is dedicating right-of-way as part of their required frontage improvements. This has been filed under three separate documents: 1) Perpetual Stormwater Easement and Bill of Sale, 2) Perpetual Sidewalk and Stormwater Easement and Bill of Sale and 3) Right of Way Dedication Deed.

#### DISCUSSION

The proposed public improvements have been constructed to City standards and inspected by Public Works staff and are ready for turnover. Dedication of right-of-way is necessary for the half-street improvements that were constructed along S 143<sup>rd</sup> Pl.

# 1. [ ] DEVELOPER'S AGREEMENT Name: Council Action Dated: 2. [ ] BILL OF SALE **Total Construction Cost of Capital Asset:** Grantor: \_\_\_\_\_ Grantee: \_\_\_\_\_\_ 3. [ ] OTHER Description: ASSET DESCRIPTION. [ ] Water [ ] Sewer [ ] Storm [ ] Curb/Gutter/Sidewalk [ ] Other I certify that to the best of my knowledge the above information is true and accurate. Signature – Department Head Date I hereby approve the acceptance of the named asset(s) on behalf of the City. Mayor Date Note: Assets over \$40,000 in value require Council action and approval. By council action at a council meeting dated \_\_\_\_\_\_20 \_\_\_\_, the above assets were accepted. **Council President** Date **ATTEST: City Clerk** Date **DOCUMENTATION ATTACHED:** ☐ Turnover Request Letter ☐ Bill of Sale ☐ Easements ☐ Material List ☐ Record Drawings ☐ ROW dedication ☐ Title Report ☐ Other: DISTRIBUTION LIST: City Clerk ☐ Utility Asset Acctg. ☐ Maint. Div I Utility