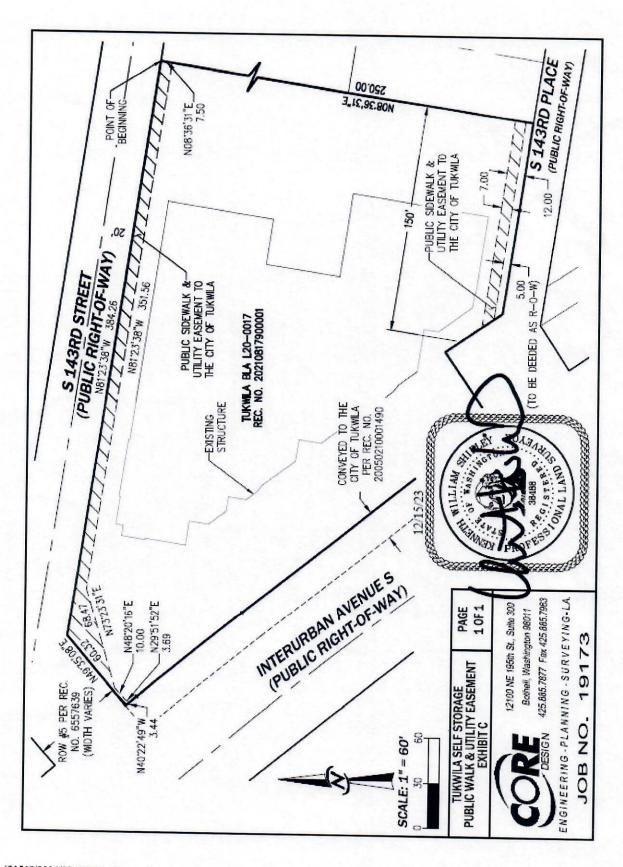

#### Exhibit A

# **Legal Description of Grantor Property**

THAT PORTION OF THE SOUTHWEST QUARTER OF THE SOUTHEAST QUARTER OF SECTION 14, TOWNSHIP 23 NORTH, RANGE 4 EAST W.M., DESCRIBED AS FOLLOWS

BEGINNING AT THE SOUTHEAST CORNER OF LOT 7 BLOCK 17, HILLMAN'S SEATTLE GARDEN TRACTS, ACCORDING TO THE PLAT THEREOF RECORDED IN VOLUME 11 OF PLATS, PAGE 24, IN KING COUNTY, WASHINGTON;

THENCE N08° 36'31"E, ALONG THE EAST LINE OF SAID LOT, 250.00 FEET TO THE NORTHEAST CORNER OF SAID LOT AND THE SOUTHERLY MARGIN OF SOUTH 143RD STREET;

THENCE N81°23'38"W, ALONG SAID SOUTHERLY MARGIN AND THE NORTH LINE OF SAID BLOCK 17, A DISTANCE OF 384.27 FEET TO THE NORTHWEST CORNER OF SAID BLOCK AND THE MOST EASTERLY CORNER OF RIGHT OF WAY #5 AS DESCRIBED IN QUIT CLAIM DEED RECORDED UNDER KING COUNTY RECORDING NUMBER 6557639;

THENCE S49°35'08"W, ALONG THE SOUTHEAST MARGIN OF SAID RIGHT OF WAY, 60.32 FEET TO THE EASTERLY MARGIN OF INTERURBAN AVENUE SOUTH AND A POINT OF NON-RADIAL INTERSECTION WITH A 2924.79-FOOT RADIUS CURVE TO THE RIGHT, THE CENTER OF WHICH BEARS S49°35'08"W;

THENCE SOUTHEASTERLY, ALONG SAID CURVE AND MARGIN, THROUGH A CENTRAL ANGLE OF 01°55'54", A DISTANCE OF 98.61 FEET TO A POINT OF TANGENCY;

THENCE S38°28'57"E, CONTINUING ALONG SAID MARGIN, 183.95 FEET TO A POINT OF TANGENCY WITH A 1060.00-FOOT RADIUS CURVE TO THE RIGHT;

THENCE SOUTHERLY, ALONG SAID CURVE AND CONTINUING ALONG SAID MARGIN, THROUGH A CENTRAL ANGLE OF 01°20'02", A DISTANCE OF 24.68 FEET TO A POINT ON THE NORTHWEST LINE OF RIGHT-OF-WAY #4 AS DESCRIBED IN SAID QUIT CLAIM DEED;

THENCE N55°26'02"E, ALONG SAID MARGIN, 54.26 FEET TO A POINT OF RADIAL INTERSECTION WITH A 2936.33-FOOT RADIUS CURVE CONCAVE TO THE SOUTHWEST AND THE MOST NORTHERLY CORNER OF SAID RIGHT OF WAY #4;

THENCE SOUTHERLY, ALONG SAID CURVE AND THE NORTHEASTERLY MARGIN OF SAID RIGHT-OF-WAY, THROUGH A CENTRAL ANGLE OF 00°53'15", A DISTANCE OF 45.48 FEET TO THE NORTH MARGIN OF SOUTH 143RD PLACE AND THE SOUTH LINE OF SAID BLOCK 17;

{21568/0004/03447077-3}

PAGE 4 OF 8

THENCE S81°23'38"E, ALONG SAID MARGIN AND LINE 127.44 FEET TO THE POINT OF BEGINNING.

SITUATE IN THE COUNTY OF KING, STATE OF WASHINGTON

CORE DESIGN, INC. Bothell WA 98011

Core Project No: 19173

12/15/2023

#### Exhibit "B"

# Legal Description – South 143<sup>rd</sup> Place Right-of-Way Dedication

The southerly 5.00 feet of City of Tukwila Boundary Line Adjustment Number L20-0017, recorded under Recording Number 20210817900001, parallel and contiguous with the northerly margin of the 12-foot public alley within Block 17, Hillman's Seattle Garden Tracts, according to the plat thereof recorded in Volume 11 of Plats, Page 24, records of King County, Washington.

Contains 649± Square Feet (0.0149± Acres)