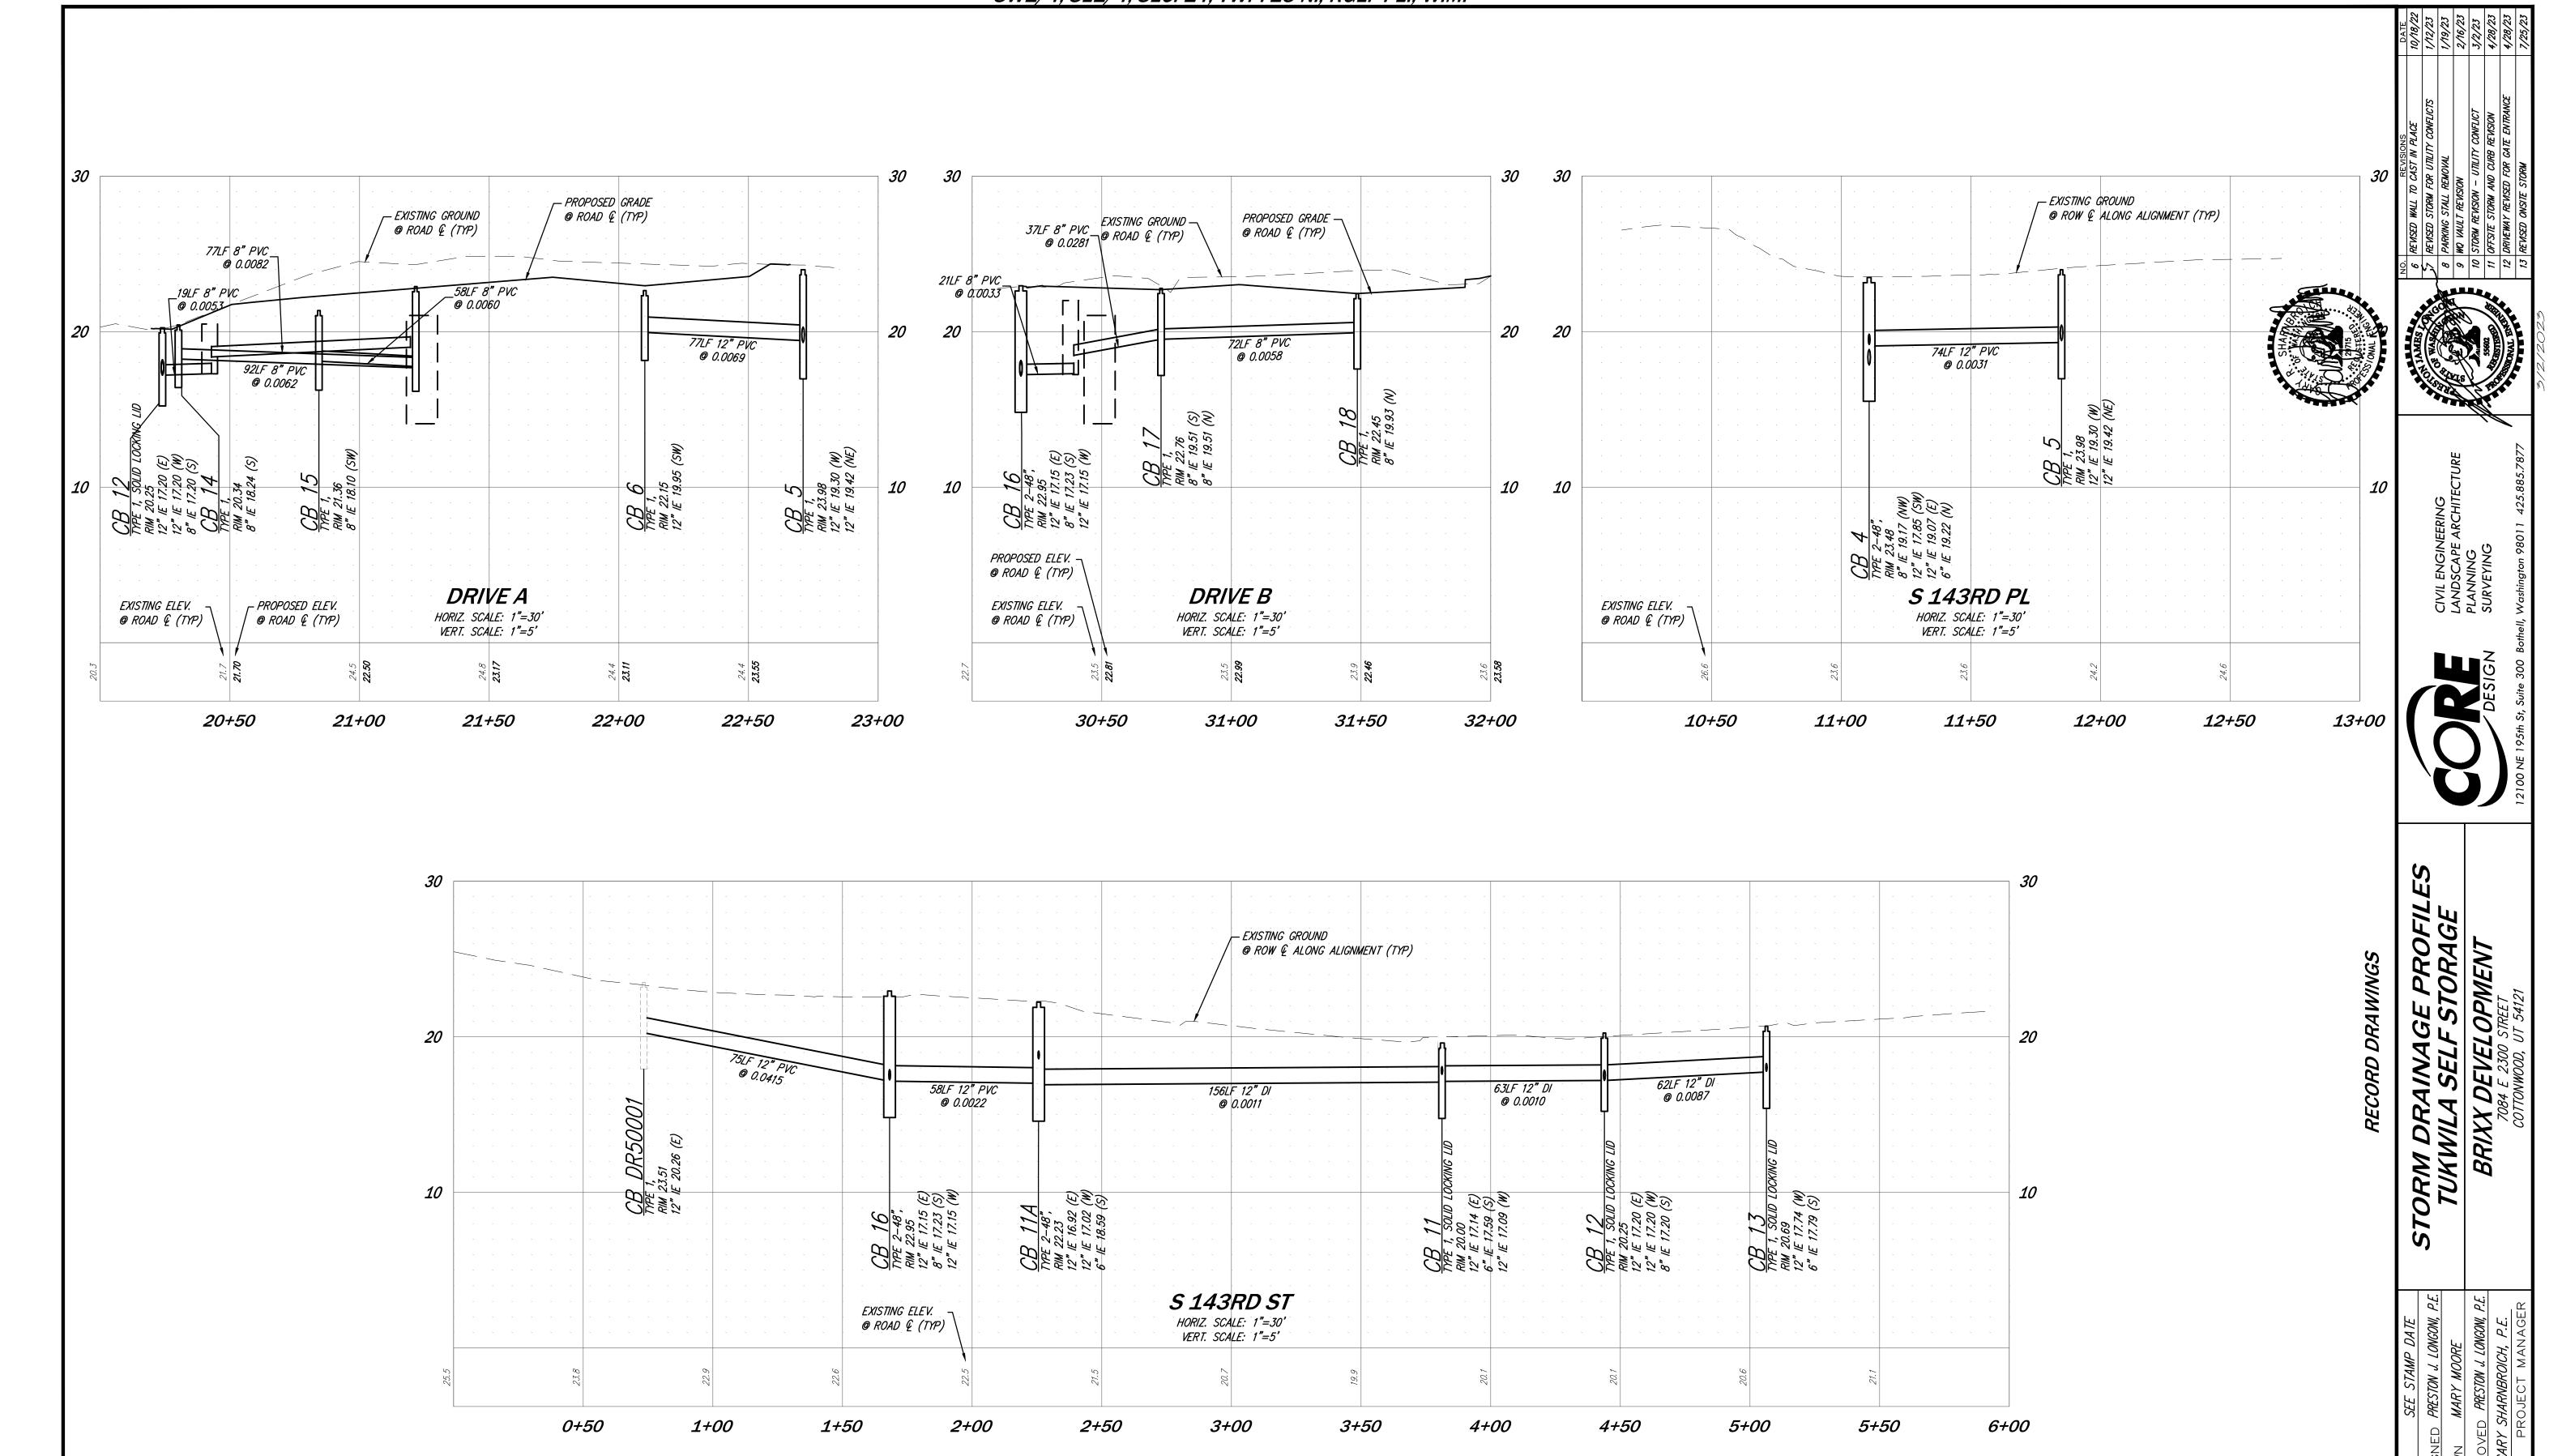

### <u>INFRASTRUCTURE</u>

Neighbor's Frontage

- 12" PVC Storm Pipe 423 LF
- CB Type II x 3
- 8" Ductile Iron Pipe (DI) 16 LF
- CB Type I x 1

**Subtotal: \$33,745** 

Tukwila SSP, LCC Frontage

- Curb, Gutter, Sidewalks 617 LF
- CB Type I x 3
- CB Type II x 2
- 12" PVC Storm Pipe 414 LF

**Subtotal: \$52,470** 

Total Value: \$86,215

NOTE: All Brixx Storage Development Files are available at the Department of Community Development Permit Center.