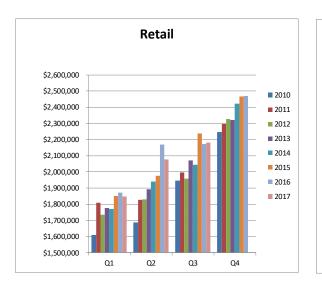

The following charts show sales tax receipts the City collected from major industries from 2010 through third quarter of the current year. These categories include retail, services, wholesale, construction, and other consisting of manufacturing, transportation & warehousing, automotive, and miscellaneous.

Total Retail Trade decreased by \$106K, or fell by nearly 2% due primarily to a decline in sales tax activity for Electronics & Appliances of \$93K, or down by 11%. While the area of Nonstore Retailers experienced an increase in sales tax activity of \$77K, or up by 72%. The areas of Sporting Goods/Hobby/Books and General Mdse Stores are down by \$50K and \$58K, or have fallen by 12% and 4%, respectively.