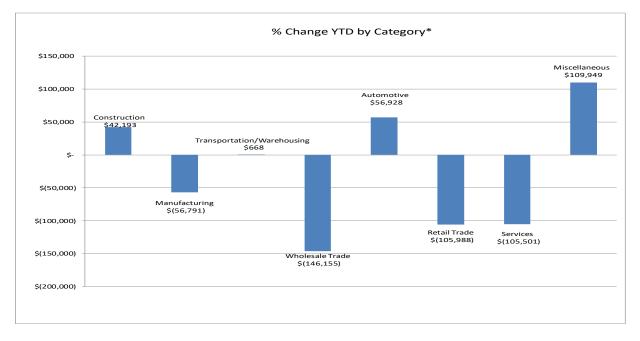

# INFORMATIONAL MEMO Page 3

Below is a graph of sales tax collections by type of industry showing annual change in revenue receipts from 2016 to 2017.

Total Construction increased by \$42K, or up by 4% through third quarter. Construction of Buildings had an increase in sales tax activity of \$42K, or up by 7.5%. Likewise, the area of Heavy & Civil Construction also experienced an increase in sales tax activity of \$24K, or up by 41%, while the area of Specialty Trade Contractors had a decrease in sales tax activity of \$24K, or down by 6%.

The decrease of \$57K, or (29%) in the Manufacturing category is mostly attributable to a reduction in sales tax activity for the Transportation Equipment Manufacturing area of \$68K, or down by 77%.

The continued overall decline of \$146K, or a fall of nearly 15% in the Wholesale Trade category is due to a reduction in sales activity in the area of Wholesale Durable Goods of \$143K which is down by 16% while the Automotive industry experienced an increase of \$57K, or is up by 10% due to increased sales tax activity mainly in the area of Motor Vehicle & Parts Dealers.

Total Retail Trade decreased by \$106K, or fell by nearly 2% due primarily to a decline in sales tax activity for Electronics & Appliances of \$93K, or down by 11%. While the area of Nonstore Retailers experienced an increase in sales tax activity of \$77K, or up by 72%. The areas of Sporting Goods/Hobby/Books and General Mdse Stores are down by \$50K and \$58K, or have fallen by 12% and 4%, respectively.

The Services category which shows a decrease of \$105K, or down by 2.5% is mostly attributable to a collective decline in sales tax activity in the areas of Information, Finance & Insurance, Real Estate/Rental/Leasing and Health Care Social Assistance by \$275K, or a decrease of 18%. However, the areas of Professional/Scientific/Technology, Administrative Support, Arts & Entertainment, Accommodation & Food Svcs, Public Administration, and Other Svcs are showing collective increases of \$169K, or up by 6%.

The miscellaneous category remains favorable through third quarter due primarily to the annual use tax filings in the Nonclassifiable Establishments related to artwork from earlier in the year.

Schedule II shows current year-to-date sales tax collected from the top ten industry classifications. Food Services/Drinking Places in the NAICS 722 category has the highest year over year increase at \$81K due to growth in overall gross sales over the same quarter previous year. This is followed by an increase of \$55K in the category of Motor Vehicle & Parts Dealer, Construction of Buildings with an increase of \$42K, and then Building Material & Garden by \$40K during the current quarter due to overall increases in reported sales tax activity.