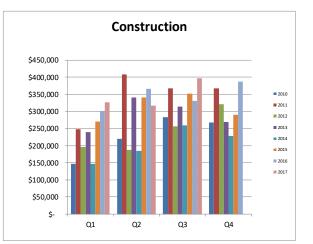

# INFORMATIONAL MEMO Page 3

Below is a graph of sales tax collections by type of industry showing annual change in revenue receipts from 2016 to 2017.

Total Construction increased by \$42K, or up by 4% through third quarter. Construction of Buildings had an increase in sales tax activity of \$42K, or up by 7.5%. Likewise, the area of Heavy & Civil Construction also experienced an increase in sales tax activity of \$24K, or up by 41%, while the area of Specialty Trade Contractors had a decrease in sales tax activity of \$24K, or down by 6%.