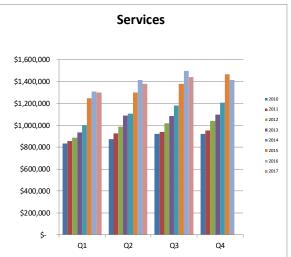

The following charts show sales tax receipts the City collected from major industries from 2010 through third quarter of the current year. These categories include retail, services, wholesale, construction, and other consisting of manufacturing, transportation & warehousing, automotive, and miscellaneous.

The Services category which shows a decrease of \$105K, or down by 2.5% is mostly attributable to a collective decline in sales tax activity in the areas of Information, Finance & Insurance, Real Estate/Rental/Leasing and Health Care Social Assistance by \$275K, or a decrease of 18%. However, the areas of Professional/Scientific/Technology, Administrative Support, Arts & Entertainment, Accommodation & Food Svcs, Public Administration, and Other Svcs are showing collective increases of \$169K, or up by 6%.