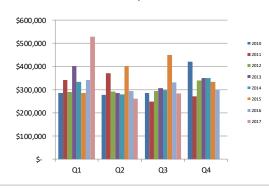

The following charts show sales tax receipts the City collected from major industries from 2010 through third quarter of the current year. These categories include retail, services, wholesale, construction, and other consisting of manufacturing, transportation & warehousing, automotive, and miscellaneous.