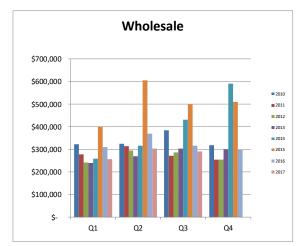

The following charts show sales tax receipts the City collected from major industries from 2010 through third quarter of the current year. These categories include retail, services, wholesale, construction, and other consisting of manufacturing, transportation & warehousing, automotive, and miscellaneous.

The decrease of \$57K, or (29%) in the Manufacturing category is mostly attributable to a reduction in sales tax activity for the Transportation Equipment Manufacturing area of \$68K, or down by 77%.

The continued overall decline of \$146K, or a fall of nearly 15% in the Wholesale Trade category is due to a reduction in sales activity in the area of Wholesale Durable Goods of \$143K which is down by 16% while the Automotive industry experienced an increase of \$57K, or is up by 10% due to increased sales tax activity mainly in the area of Motor Vehicle & Parts Dealers.