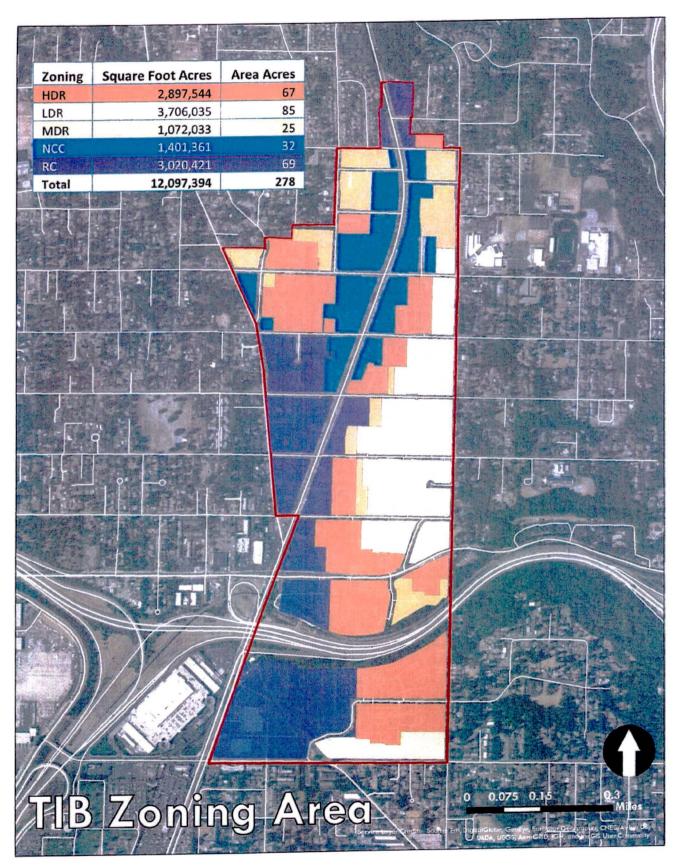

• Affected Zones in the TIB Study Area (see Attachment D)

The limits of the TIB study area and the affected zoning districts can be seen in Attachment A. The TIB study area is roughly bound by S. 139<sup>th</sup> Street in the north, S. 160<sup>th</sup> Street in the south, Military Road S./City limits to the west, and 42<sup>nd</sup> Avenue S. to the east.

The proposed zoning code amendments apply to these zoning districts:

- The Neighborhood Commercial Center (NCC) zone is found in a few locations throughout the City. However, the proposed amendments would be limited to those areas located within the TIB study area.
- The Regional Commercial (RC) zones are only located within the TIB study area.