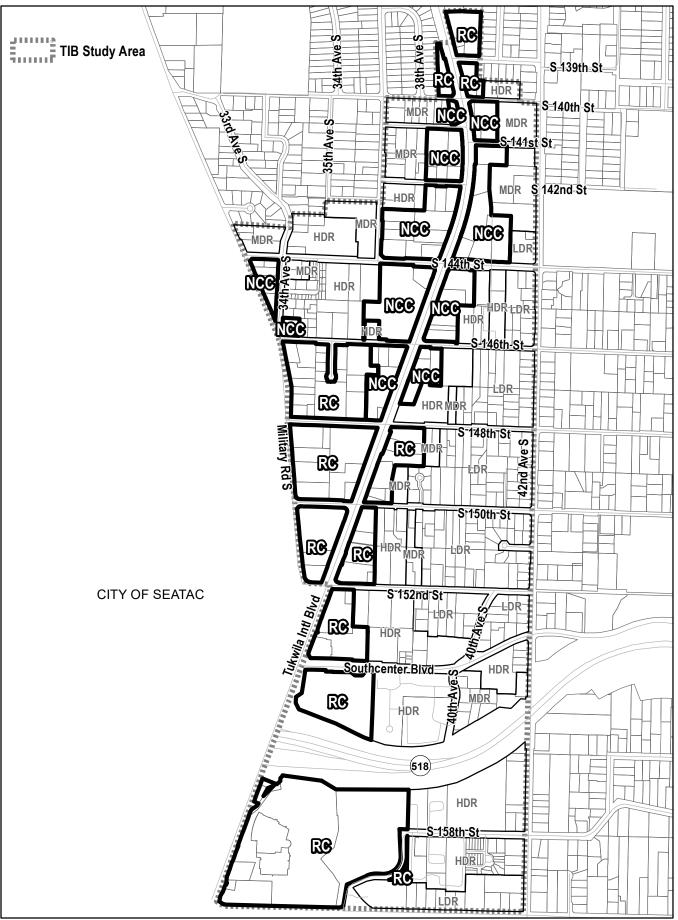

• Affected Zones in the TIB Study Area (see Attachment D)

The limits of the TIB study area and the affected zoning districts can be seen in Attachment A. The TIB study area is roughly bound by S. 139<sup>th</sup> Street in the north, S. 160<sup>th</sup> Street in the south, Military Road S./City limits to the west, and 42<sup>nd</sup> Avenue S. to the east.

The proposed zoning code amendments apply to these zoning districts:

- The Neighborhood Commercial Center (NCC) zone is found in a few locations throughout the City. However, the proposed amendments would be limited to those areas located within the TIB study area.
- The Regional Commercial (RC) zones are only located within the TIB study area.

Exhibit A – Map of Tukwila International Boulevard (TIB) Study Area Exhibit B – Tukwila International Boulevard (TIB) Neighborhood Plan Work Program (as of May 12, 2020)

#### Exhibit A Tukwila International Boulevard (TIB) study area